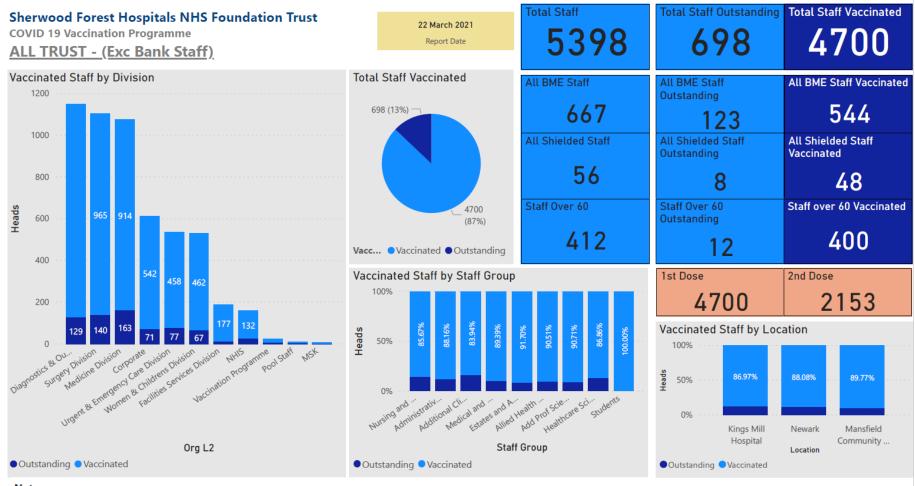

### SFH workforce vaccination (Substantive)

### Note:

The data on these dashboard only shows those staff vaccinated that are on the Electronic Staff Record and who are recorded on Swiftqueue and NIMs, with traceable NHS Numbers