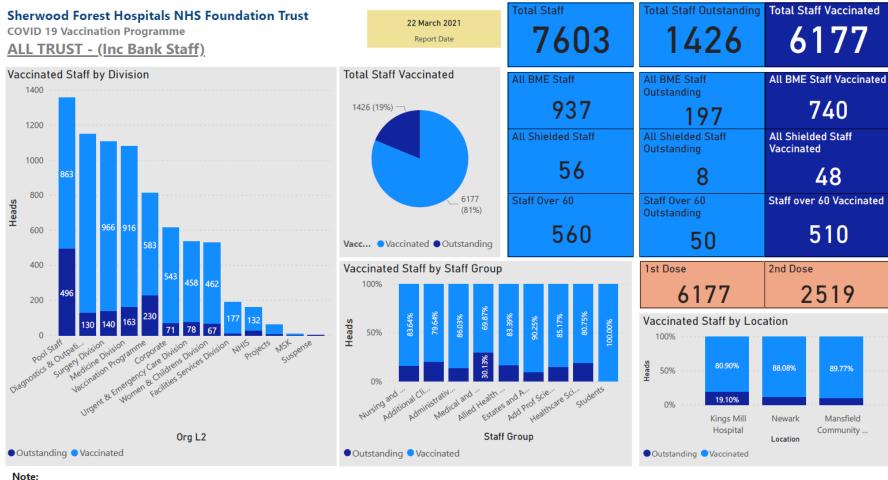

# SFH workforce vaccination (All)

The data on these dashboard only shows those staff vaccinated that are on the Electronic Staff Record and who are recorded on Swiftqueue and NIMs, with traceable NHS Numbers