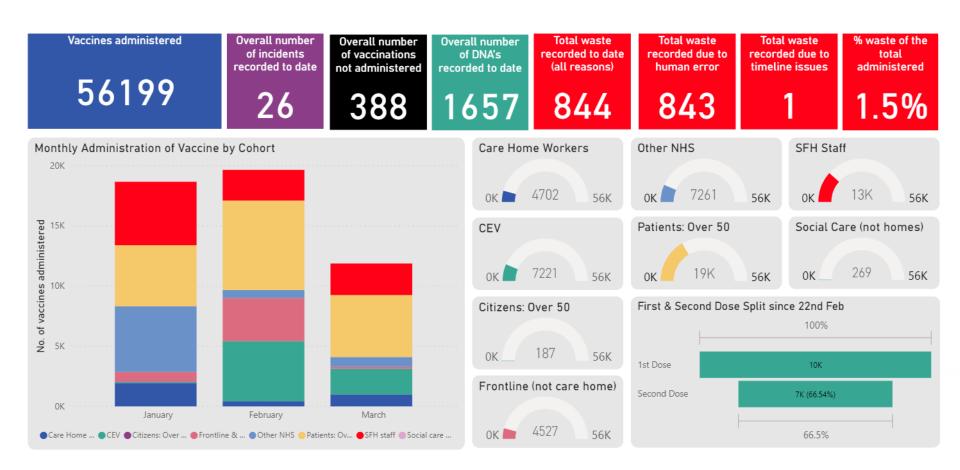

## Performance to date (8th Dec – 23rd March)

### SFH workforce vaccination (Substantive)

### Note:

The data on these dashboard only shows those staff vaccinated that are on the Electronic Staff Record and who are recorded on Swiftqueue and NIMs, with traceable NHS Numbers