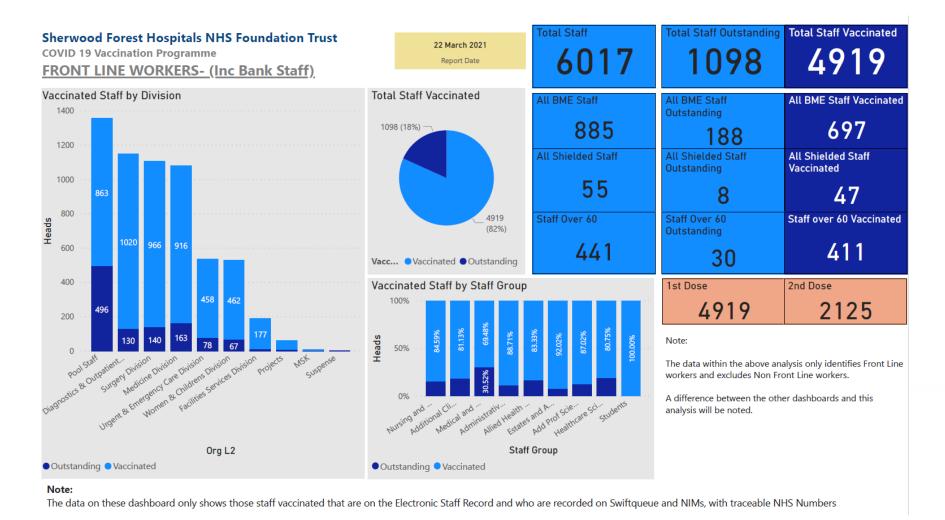

# SFH workforce vaccination (Front Line Workers) Sherwood Forest Hospitals NHS Foundation Trust