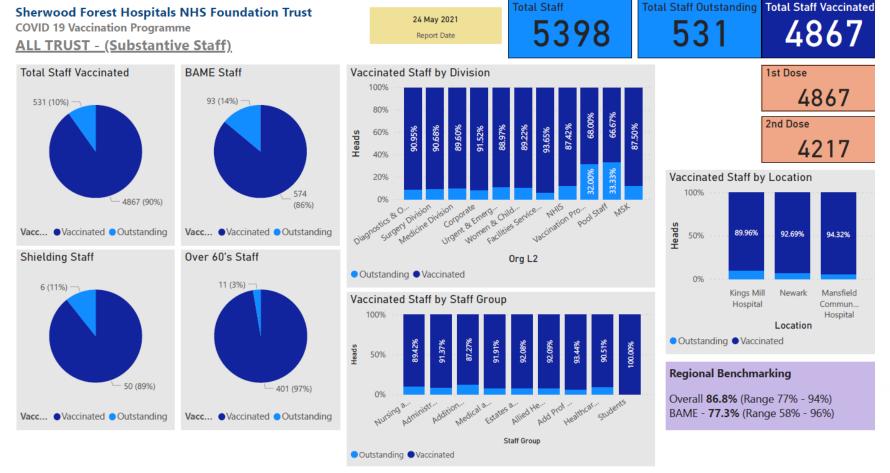

#### SFH workforce vaccination (Substantive)

Note: The data on these dashboard only shows those staff vaccinated that are on the Electronic Staff Record and who are recorded on Swiftqueue and NIMs, with traceable NHS Numbers, and excludes bank staff not worked in 6 weeks

## SFH workforce vaccination (All)

**Sherwood Forest Hospitals NHS Foundation Trust** 

Total Staff

Note: The data on these dashboard only shows those staff vaccinated that are on the Electronic Staff Record and who are recorded on Swiftqueue and NIMs, with traceable NHS Numbers, and excludes bank staff not worked in 6 weeks