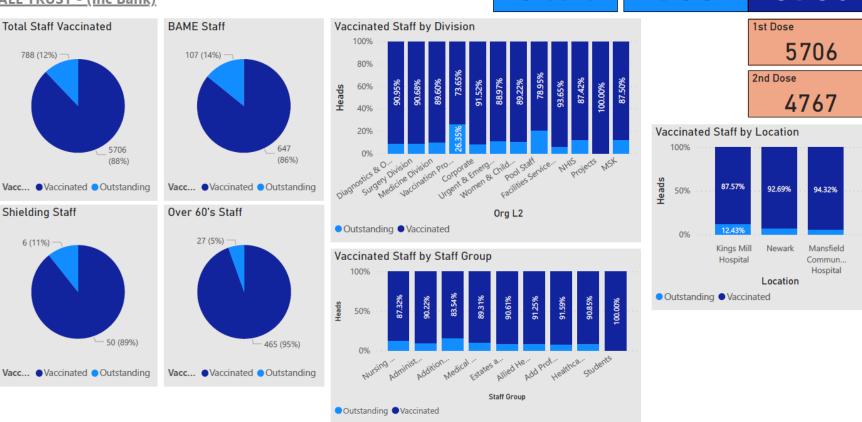

## SFH workforce vaccination (All)

**Sherwood Forest Hospitals NHS Foundation Trust** 

Total Staff

Note: The data on these dashboard only shows those staff vaccinated that are on the Electronic Staff Record and who are recorded on Swiftqueue and NIMs, with traceable NHS Numbers, and excludes bank staff not worked in 6 weeks