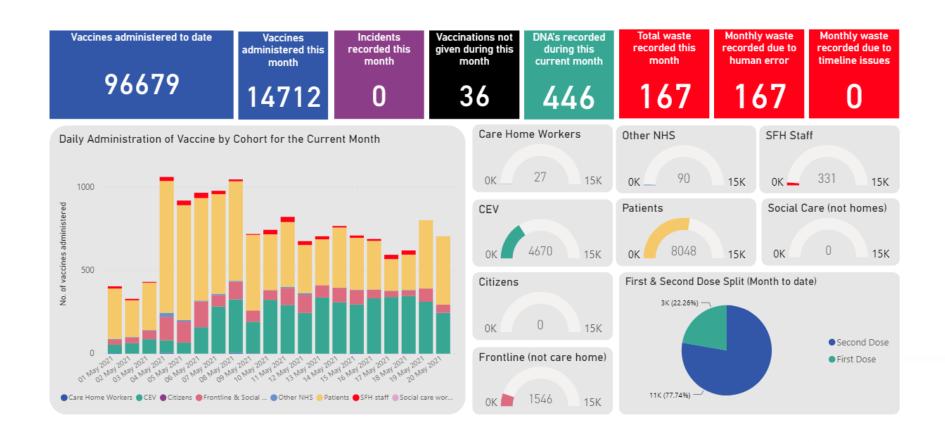

# Programme Assurance Report May 2021

COVID 19 Vaccination Programme Sherwood Forest Hospital Hub







### Performance to date (8th Dec - 20th May)



## Monthly performance



(data covers the period until the 20th May)





#### SFH workforce vaccination (Substantive)



Note: The data on these dashboard only shows those staff vaccinated that are on the Electronic Staff Record and who are recorded on Swiftqueue and NIMs, with traceable NHS Numbers, and excludes bank staff not worked in 6 weeks



Total Staff Outstanding

**Total Staff Vaccinated** 

## SFH workforce vaccination (All)

**Sherwood Forest Hospitals NHS Foundation Trust** 





Total Staff

Note: The data on these dashboard only shows those staff vaccinated that are on the Electronic Staff Record and who are recorded on Swiftqueue and NIMs, with traceable NHS Numbers, and excludes bank staff not worked in 6 weeks