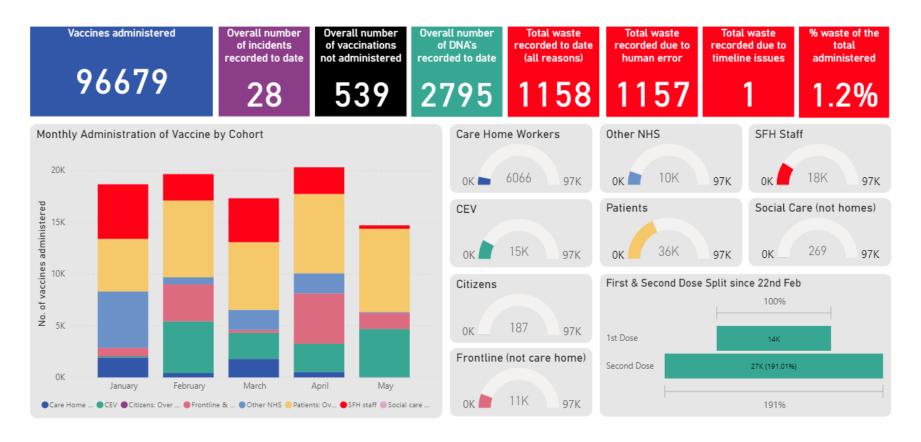

### Performance to date (8th Dec - 20th May)

## Monthly performance

(data covers the period until the 20th May)