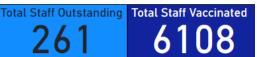

## SFH workforce vaccination (All)

#### **Sherwood Forest Hospitals NHS Foundation Trust**

**COVID 19 Vaccination Programme** 

**ALL STAFF - (inc Bank Staff)** 

Total Staff

6369

Booster 3009