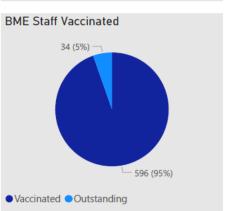

#### **Sherwood Forest Hospitals NHS Foundation Trust**

**COVID 19 Vaccination Programme** 

**ALL STAFF - (inc Bank Staff)** 

Total Staff

6369

Booster 3009