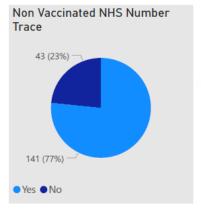

Trust** 

**Activity Overview for October 2021** 

141570

Vaccines administered to date

Vaccines administered this month 10285

Incidents recorded this month

Vaccinations not given during this month

758

DNA's recorded

during this

current month

recorded this month

Total waste

192

Monthly waste recorded due to human error

Monthly waste recorded due to timeline issues









## SFH workforce vaccination (Substantive)

#### **Sherwood Forest Hospitals NHS Foundation Trust**

**COVID 19 Vaccination Programme** 

**ALL STAFF - (Substantive Staff)** 

























## SFH workforce vaccination (All)

#### **Sherwood Forest Hospitals NHS Foundation Trust**

**COVID 19 Vaccination Programme** 

**ALL STAFF - (inc Bank Staff)** 





Total Staff

6369









Booster 3009