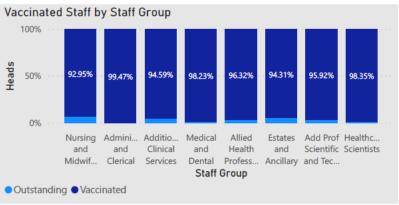

## SFH workforce vaccination (Substantive)

#### **Sherwood Forest Hospitals NHS Foundation Trust**

**COVID 19 Vaccination Programme** 

**ALL STAFF - (Substantive Staff)** 