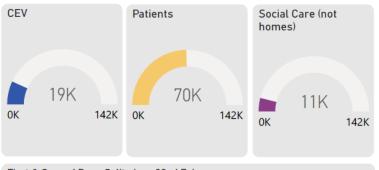

## Performance to date (8th December – 23rd October)

### **Sherwood Forest Hospitals NHS Foundation Trust - Hospital Hub**

Sherwood Forest Hospitals
NHS Foundation Trust

**Activity Overview (8 December - 23 October 2021)** 

Vaccines administered

Overall number of incidents recorded to date