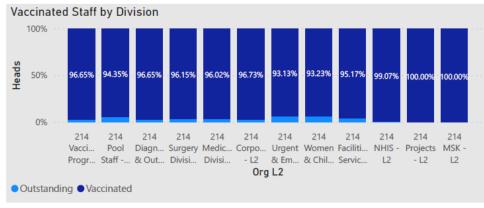

## SFH workforce vaccination (Substantive)

#### **Sherwood Forest Hospitals NHS Foundation Trust**

**COVID 19 Vaccination Programme** 

**ALL STAFF - (Substantive Staff)** 