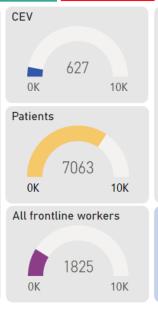

### **Sherwood Forest Hospitals NHS Foundation Trust - Hospital Hub**

Sherwood Forest Hospitals
NHS Foundation Trust

**Activity Overview (8 December - 23 October 2021)** 

Vaccines administered

Overall number of incidents recorded to date

Overall number of vaccinations not administered

of DNA's recorded to date

Overall number

Total waste recorded to date (all reasons)

1922

Total waste

recorded due to

Total waste recorded due to timeline issues