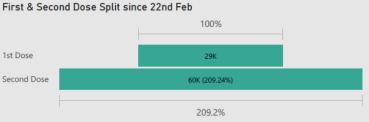

## Performance to date (8th December – 23rd October)

### **Sherwood Forest Hospitals NHS Foundation Trust - Hospital Hub**

Sherwood Forest Hospitals
NHS Foundation Trust

**Activity Overview (8 December - 23 October 2021)** 

Vaccines administered

Overall number of incidents recorded to date