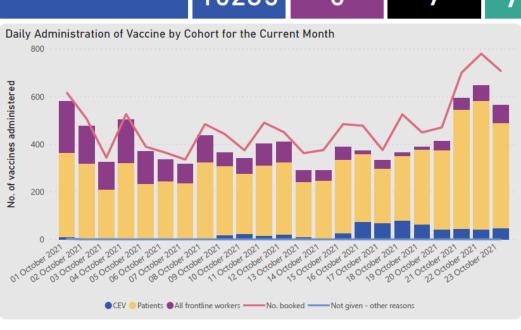

# Monthly performance (October 2021)

## **Sherwood Forest Hospitals NHS Foundation Trust - Hospital Hub**

**Sherwood Forest Hospitals NHS Foundation Trust** 

**Activity Overview for October 2021** 

141570

Vaccines administered to date

Vaccines administered this month 10285