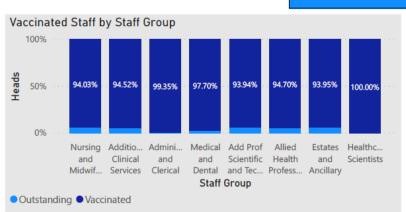

## SFH workforce vaccination (All)

#### **Sherwood Forest Hospitals NHS Foundation Trust**

**COVID 19 Vaccination Programme** 

**ALL STAFF - (inc Bank Staff)** 

Total Staff

6369

Booster 3009