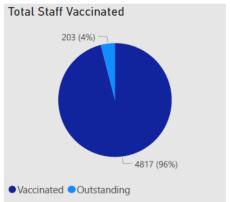

#### **Sherwood Forest Hospitals NHS Foundation Trust**

**COVID 19 Vaccination Programme** 

**ALL STAFF - (Substantive Staff)** 