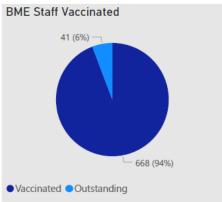

spitals NHS Foundation Trust** 

**Activity Overview for October 2021** 

141570

Vaccines administered to date

Vaccines administered this month 10285

Incidents recorded this month

Vaccinations not given during this month

758

DNA's recorded

during this

current month

recorded this month

Total waste

192

Monthly waste recorded due to human error

Monthly waste recorded due to timeline issues









## SFH workforce vaccination (Substantive)

#### **Sherwood Forest Hospitals NHS Foundation Trust**

**COVID 19 Vaccination Programme** 

**ALL STAFF - (Substantive Staff)** 

























## SFH workforce vaccination (All)

#### **Sherwood Forest Hospitals NHS Foundation Trust**

**COVID 19 Vaccination Programme** 

**ALL STAFF - (inc Bank Staff)** 





Total Staff

6369









Booster 3009