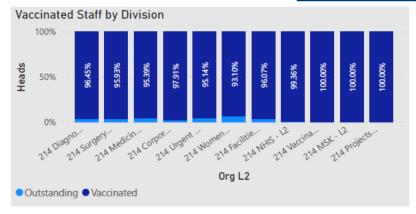

rded due to

Total waste recorded due to timeline issues







# Monthly performance (October 2021)



## **Sherwood Forest Hospitals NHS Foundation Trust - Hospital Hub**

**Sherwood Forest Hospitals NHS Foundation Trust** 

**Activity Overview for October 2021** 

141570

Vaccines administered to date

Vaccines administered this month 10285

Incidents recorded this month

Vaccinations not given during this month

758

DNA's recorded

during this

current month

recorded this month

Total waste

192

Monthly waste recorded due to human error

Monthly waste recorded due to timeline issues









## SFH workforce vaccination (Substantive)

#### **Sherwood Forest Hospitals NHS Foundation Trust**

**COVID 19 Vaccination Programme** 

**ALL STAFF - (Substantive Staff)** 

























## SFH workforce vaccination (All)

#### **Sherwood Forest Hospitals NHS Foundation Trust**

**COVID 19 Vaccination Programme** 

**ALL STAFF - (inc Bank Staff)** 





Total Staff

6369









Booster 3009