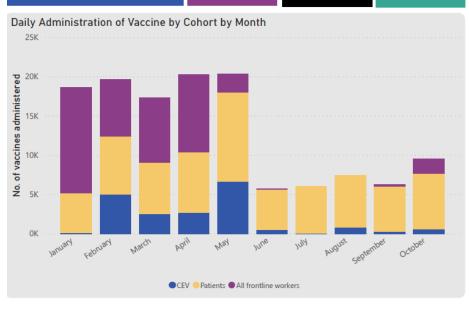

## Performance to date (8th December – 23rd October)

### **Sherwood Forest Hospitals NHS Foundation Trust - Hospital Hub**

Sherwood Forest Hospitals
NHS Foundation Trust

**Activity Overview (8 December - 23 October 2021)** 

Vaccines administered

Overall number of incidents recorded to date