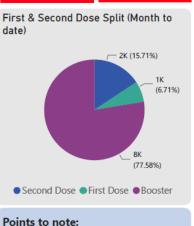

## **Sherwood Forest Hospitals NHS Foundation Trust - Hospital Hub**

**Sherwood Forest Hospitals NHS Foundation Trust** 

**Activity Overview for October 2021** 

141570

Vaccines administered to date

Vaccines administered this month 10285

Incidents recorded this month

Vaccinations not given during this month

758

DNA's recorded

during this

current month

recorded this month

Total waste

192

Monthly waste recorded due to human error

Monthly waste recorded due to timeline issues