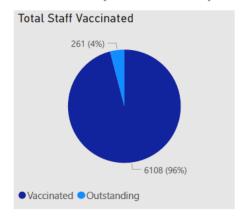

## SFH workforce vaccination (All)

#### **Sherwood Forest Hospitals NHS Foundation Trust**

**COVID 19 Vaccination Programme** 

**ALL STAFF - (inc Bank Staff)** 

Total Staff

6369

Booster 3009