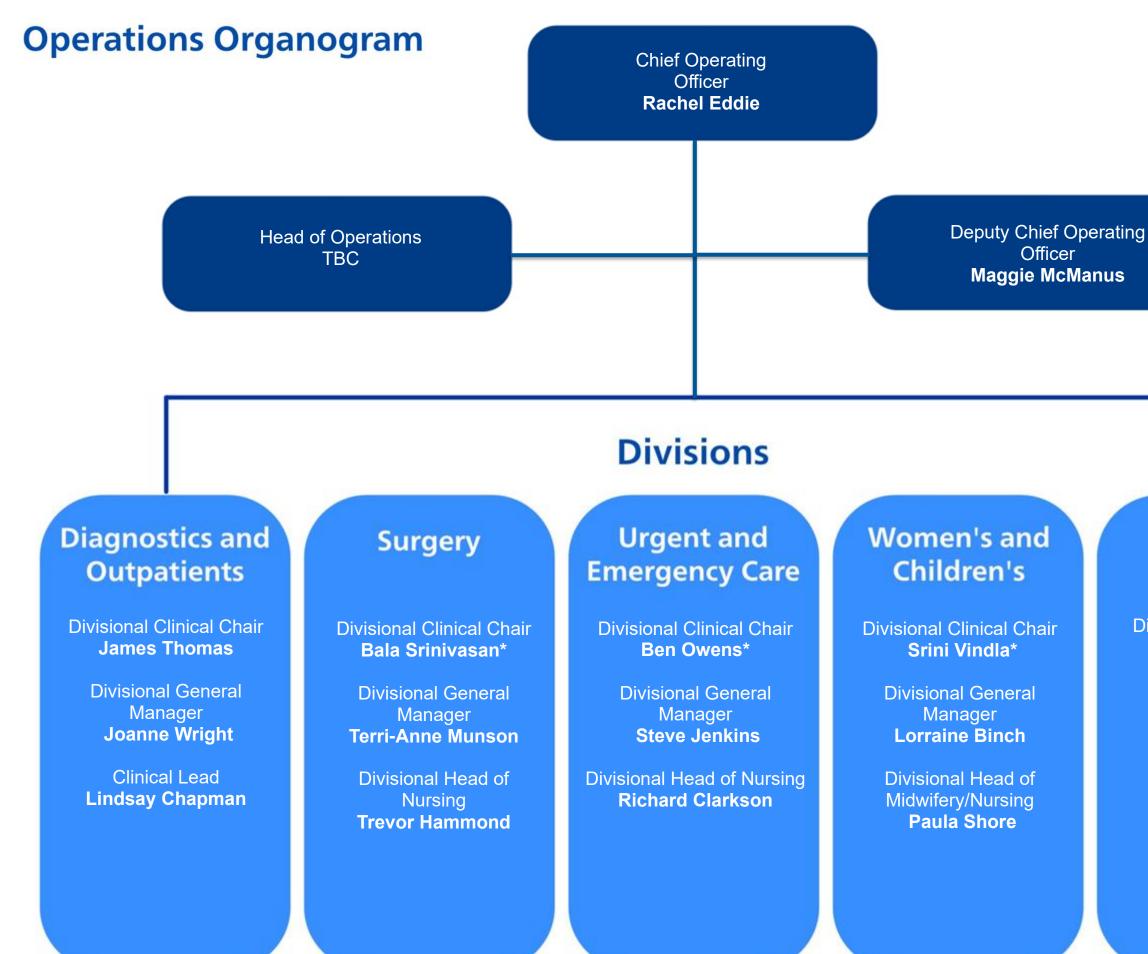

<u>Key</u> \* Divisional Clinical Chairs – Clinically Accountable to the Medical Director.

## Medicine

## Divisional Clinical Chair Mark Roberts\*

Divisional General Manager Lisa Gowan

Divisional Head of Nursing **Carly Rollinson**