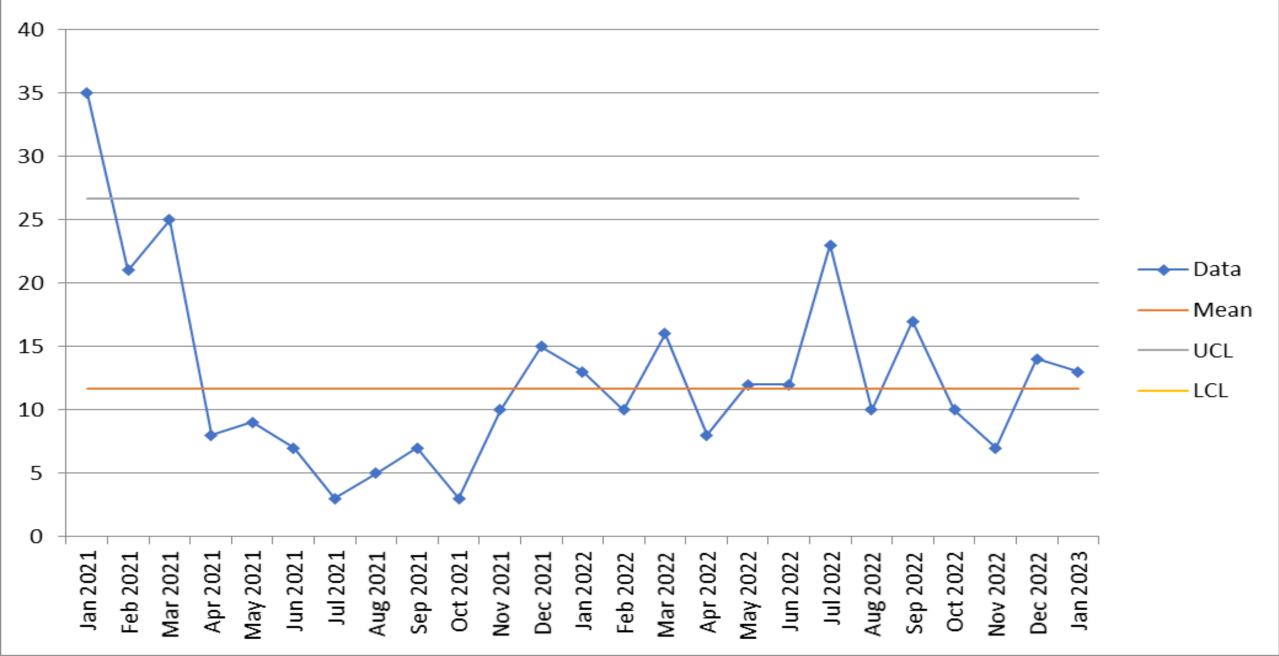

## Meso: Scrutiny and SJR

| Metric                  | Result                                                                                                                                                                                                                                                                                                                                                                                                                       |                                                                                                     |                                                                                                                                                                                                                                                                                                                                                                                                                                                                                                                                                                                                                                                                                                                                                                                                                                                                                                                                                                                                                                                                |
|-------------------------|------------------------------------------------------------------------------------------------------------------------------------------------------------------------------------------------------------------------------------------------------------------------------------------------------------------------------------------------------------------------------------------------------------------------------|-----------------------------------------------------------------------------------------------------|----------------------------------------------------------------------------------------------------------------------------------------------------------------------------------------------------------------------------------------------------------------------------------------------------------------------------------------------------------------------------------------------------------------------------------------------------------------------------------------------------------------------------------------------------------------------------------------------------------------------------------------------------------------------------------------------------------------------------------------------------------------------------------------------------------------------------------------------------------------------------------------------------------------------------------------------------------------------------------------------------------------------------------------------------------------|
| HSMR                    | 124.5 (higher-than-expected) (118.0 – 131.2)                                                                                                                                                                                                                                                                                                                                                                                 |                                                                                                     | Signs & Symptoms. Improvement as a result of residual codes issue resolving.                                                                                                                                                                                                                                                                                                                                                                                                                                                                                                                                                                                                                                                                                                                                                                                                                                                                                                                                                                                   |
| HSMR (exc. COVID)       | 119.6 (higher-than-expected)                                                                                                                                                                                                                                                                                                                                                                                                 |                                                                                                     |                                                                                                                                                                                                                                                                                                                                                                                                                                                                                                                                                                                                                                                                                                                                                                                                                                                                                                                                                                                                                                                                |
| HSMR position vs. peers | Regional acute peer group = 8 trusts:<br>• 3 higher-than-expected<br>• 3 within expected                                                                                                                                                                                                                                                                                                                                     | Coding Influencers                                                                                  | Comorbidities. Little to no change.<br>Palliative care. Improvement on last month but remain lower than peers.                                                                                                                                                                                                                                                                                                                                                                                                                                                                                                                                                                                                                                                                                                                                                                                                                                                                                                                                                 |
|                         | 2 lower-than-expected                                                                                                                                                                                                                                                                                                                                                                                                        | SHMI position                                                                                       | (Oct-21 to Sep-22) 103.09 (as expected)                                                                                                                                                                                                                                                                                                                                                                                                                                                                                                                                                                                                                                                                                                                                                                                                                                                                                                                                                                                                                        |
|                         | Overall peer group = 103.6 (higher-than-expected) (101.9 – 105.3)                                                                                                                                                                                                                                                                                                                                                            |                                                                                                     | <ul> <li>HSMR Basket</li> <li>Congestive heart failure (689 superspells; 83 deaths)</li> <li>Leukaemias (738 superspells; 8 deaths)</li> <li>Liver disease, alcohol-related (254 superspells; 31 deaths)</li> </ul>                                                                                                                                                                                                                                                                                                                                                                                                                                                                                                                                                                                                                                                                                                                                                                                                                                            |
| All Diagnosis SMR       | 128.4 (higher-than-expected)                                                                                                                                                                                                                                                                                                                                                                                                 |                                                                                                     | Other gastrointestinal disorders (2456 superspells; 18 deaths)     Other liver diseases (224 superspells; 10 deaths)                                                                                                                                                                                                                                                                                                                                                                                                                                                                                                                                                                                                                                                                                                                                                                                                                                                                                                                                           |
| SMR (exc. COVID)        | 122.8 (higher-than-expected)                                                                                                                                                                                                                                                                                                                                                                                                 |                                                                                                     | <ul> <li>Other liver diseases (324 superspells; 19 deaths)</li> <li>Other lower respiratory disease (481 superspells; 19 deaths)</li> <li>Pleurisy, pneumothorax, pulmonary collapse (287 superspells; 14 deaths)</li> <li>Pneumonia (1629 superspells; 248 deaths)</li> <li>Skin and subcutaneous tissue infections (1026 superspells; 19 deaths)</li> </ul>                                                                                                                                                                                                                                                                                                                                                                                                                                                                                                                                                                                                                                                                                                  |
| CUSUM breaches          | There are currently 24 CUSUM alerts breaching the 99% threshold in the period Dec-21 to Nov-22; and 6 at the 99.9% threshold:  Deficiency and other anaemia Intestinal infection Liver disease, alcohol-related Other lower respiratory disease Pleurisy, pneumothorax, pulmonary collapse Viral infection There are 3 CUSUM alerts at the 99% threshold for Nov-22: Liver disease, alcohol-related Nutritional deficiencies | Significant Diagnosis Groups<br>(Superspells Last 12 Months;<br>Observed Deaths)<br>(* new in BOLD) | <ul> <li>Urinary tract infections (1183 superspells; 28 deaths)</li> <li>Outside HSMR Basket <ul> <li>Complications of surgical procedures or medical care (403 superspells; 8 deaths)</li> <li>Fluid and electrolyte disorders (374 superspells; 20 deaths)</li> <li>Fracture of upper limb (620 superspells; 8 deaths)</li> <li>Genitourinary symptoms and ill-defined conditions (1639 superspells; 5 deaths)</li> <li>Intestinal infection (944 superspells; 24 deaths)</li> <li>Open wounds of head, neck and trunk (187 superspells; 8 deaths)</li> <li>Other connective tissue disease (1833 superspells; 21 deaths)</li> <li>Other endocrine disorders (197 superspells; 8 deaths)</li> <li>Other infections, including parasitic (202 superspells; 23 deaths)</li> <li>Other non-traumatic joint disorders (395 superspells; 7 deaths)</li> <li>Other skin disorders (1242 superspells; 24 deaths)</li> <li>Superficial injury, contusion (445 superspells; 14 deaths)</li> <li>Viral infection (1565 superspells; 119 deaths)</li> </ul> </li> </ul> |