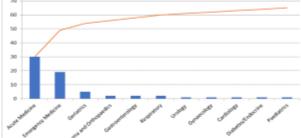

## Meso: Scrutiny and SJR

| Metric                  | Result                                                                                                                                                                                                                                                                                                                                                                                                                       |                                                                                                     |                                                                                                                                                                                                                                                                                                                                                                                                                                                                                                                                                                                                                                                                                                                                                                                                                                                                                                                                                                                                                                                                |
|-------------------------|------------------------------------------------------------------------------------------------------------------------------------------------------------------------------------------------------------------------------------------------------------------------------------------------------------------------------------------------------------------------------------------------------------------------------|-----------------------------------------------------------------------------------------------------|----------------------------------------------------------------------------------------------------------------------------------------------------------------------------------------------------------------------------------------------------------------------------------------------------------------------------------------------------------------------------------------------------------------------------------------------------------------------------------------------------------------------------------------------------------------------------------------------------------------------------------------------------------------------------------------------------------------------------------------------------------------------------------------------------------------------------------------------------------------------------------------------------------------------------------------------------------------------------------------------------------------------------------------------------------------|
| HSMR                    | 124.5 (higher-than-expected) (118.0 – 131.2)                                                                                                                                                                                                                                                                                                                                                                                 |                                                                                                     | Signs & Symptoms. Improvement as a result of residual codes issue resolving.                                                                                                                                                                                                                                                                                                                                                                                                                                                                                                                                                                                                                                                                                                                                                                                                                                                                                                                                                                                   |
| HSMR (exc. COVID)       | 119.6 (higher-than-expected)                                                                                                                                                                                                                                                                                                                                                                                                 |                                                                                                     |                                                                                                                                                                                                                                                                                                                                                                                                                                                                                                                                                                                                                                                                                                                                                                                                                                                                                                                                                                                                                                                                |
| HSMR position vs. peers | Regional acute peer group = 8 trusts:<br>• 3 higher-than-expected<br>• 3 within expected                                                                                                                                                                                                                                                                                                                                     | Coding Influencers                                                                                  | Comorbidities. Little to no change.<br>Palliative care. Improvement on last month but remain lower than peers.                                                                                                                                                                                                                                                                                                                                                                                                                                                                                                                                                                                                                                                                                                                                                                                                                                                                                                                                                 |
|                         | 2 lower-than-expected                                                                                                                                                                                                                                                                                                                                                                                                        | SHMI position                                                                                       | (Oct-21 to Sep-22) 103.09 (as expected)                                                                                                                                                                                                                                                                                                                                                                                                                                                                                                                                                                                                                                                                                                                                                                                                                                                                                                                                                                                                                        |
|                         | Overall peer group = 103.6 (higher-than-expected) (101.9 – 105.3)                                                                                                                                                                                                                                                                                                                                                            |                                                                                                     | <ul> <li>HSMR Basket</li> <li>Congestive heart failure (689 superspells; 83 deaths)</li> <li>Leukaemias (738 superspells; 8 deaths)</li> <li>Liver disease, alcohol-related (254 superspells; 31 deaths)</li> </ul>                                                                                                                                                                                                                                                                                                                                                                                                                                                                                                                                                                                                                                                                                                                                                                                                                                            |
| All Diagnosis SMR       | 128.4 (higher-than-expected)                                                                                                                                                                                                                                                                                                                                                                                                 |                                                                                                     | Other gastrointestinal disorders (2456 superspells; 18 deaths)     Other liver diseases (224 superspells; 10 deaths)                                                                                                                                                                                                                                                                                                                                                                                                                                                                                                                                                                                                                                                                                                                                                                                                                                                                                                                                           |
| SMR (exc. COVID)        | 122.8 (higher-than-expected)                                                                                                                                                                                                                                                                                                                                                                                                 |                                                                                                     | <ul> <li>Other liver diseases (324 superspells; 19 deaths)</li> <li>Other lower respiratory disease (481 superspells; 19 deaths)</li> <li>Pleurisy, pneumothorax, pulmonary collapse (287 superspells; 14 deaths)</li> <li>Pneumonia (1629 superspells; 248 deaths)</li> <li>Skin and subcutaneous tissue infections (1026 superspells; 19 deaths)</li> </ul>                                                                                                                                                                                                                                                                                                                                                                                                                                                                                                                                                                                                                                                                                                  |
| CUSUM breaches          | There are currently 24 CUSUM alerts breaching the 99% threshold in the period Dec-21 to Nov-22; and 6 at the 99.9% threshold:  Deficiency and other anaemia Intestinal infection Liver disease, alcohol-related Other lower respiratory disease Pleurisy, pneumothorax, pulmonary collapse Viral infection There are 3 CUSUM alerts at the 99% threshold for Nov-22: Liver disease, alcohol-related Nutritional deficiencies | Significant Diagnosis Groups<br>(Superspells Last 12 Months;<br>Observed Deaths)<br>(* new in BOLD) | <ul> <li>Urinary tract infections (1183 superspells; 28 deaths)</li> <li>Outside HSMR Basket <ul> <li>Complications of surgical procedures or medical care (403 superspells; 8 deaths)</li> <li>Fluid and electrolyte disorders (374 superspells; 20 deaths)</li> <li>Fracture of upper limb (620 superspells; 8 deaths)</li> <li>Genitourinary symptoms and ill-defined conditions (1639 superspells; 5 deaths)</li> <li>Intestinal infection (944 superspells; 24 deaths)</li> <li>Open wounds of head, neck and trunk (187 superspells; 8 deaths)</li> <li>Other connective tissue disease (1833 superspells; 21 deaths)</li> <li>Other endocrine disorders (197 superspells; 8 deaths)</li> <li>Other infections, including parasitic (202 superspells; 23 deaths)</li> <li>Other non-traumatic joint disorders (395 superspells; 7 deaths)</li> <li>Other skin disorders (1242 superspells; 24 deaths)</li> <li>Superficial injury, contusion (445 superspells; 14 deaths)</li> <li>Viral infection (1565 superspells; 119 deaths)</li> </ul> </li> </ul> |