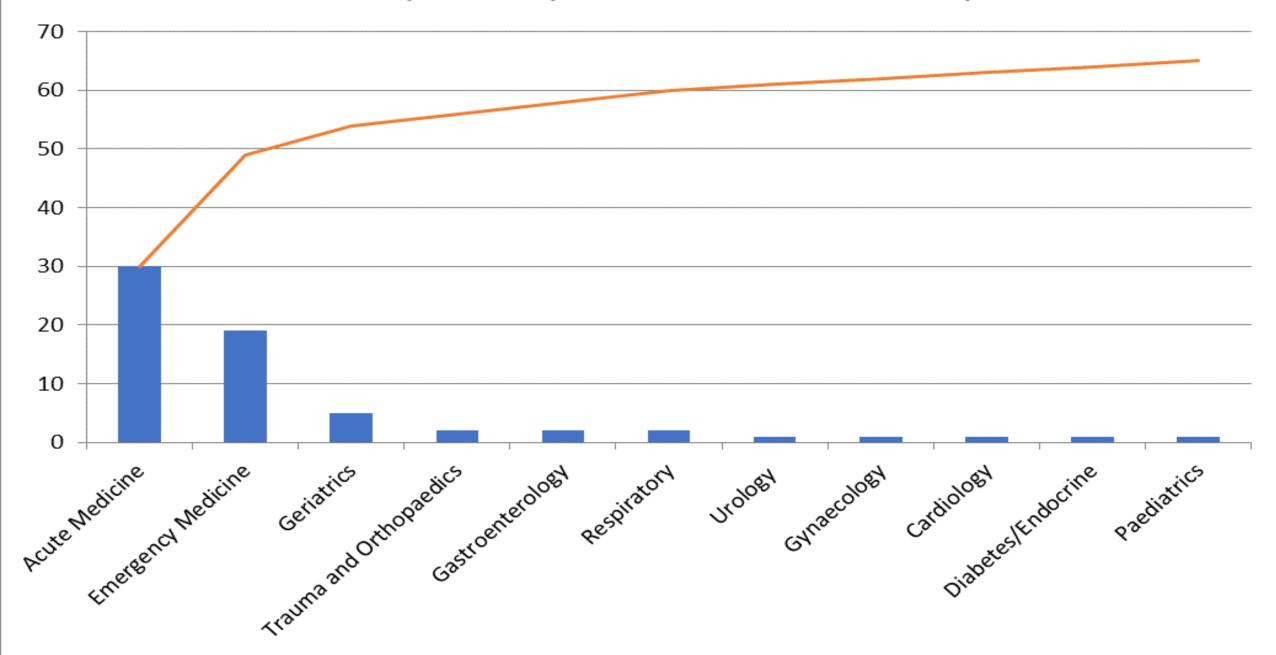

## Meso: Scrutiny and SJR

| Metric                  | Result                                                                                                                                                                                                                                                                                                                                                                                                                       |                                                                                                     |                                                                                                                                                                                                                                                                                                                                                                                                                                                                                                                                                                                                                                                                                                                                                                                                                                                                                                                                                                                                                                                                |
|-------------------------|------------------------------------------------------------------------------------------------------------------------------------------------------------------------------------------------------------------------------------------------------------------------------------------------------------------------------------------------------------------------------------------------------------------------------|-----------------------------------------------------------------------------------------------------|----------------------------------------------------------------------------------------------------------------------------------------------------------------------------------------------------------------------------------------------------------------------------------------------------------------------------------------------------------------------------------------------------------------------------------------------------------------------------------------------------------------------------------------------------------------------------------------------------------------------------------------------------------------------------------------------------------------------------------------------------------------------------------------------------------------------------------------------------------------------------------------------------------------------------------------------------------------------------------------------------------------------------------------------------------------|
| HSMR                    | 124.5 (higher-than-expected) (118.0 – 131.2)                                                                                                                                                                                                                                                                                                                                                                                 |                                                                                                     | Signs & Symptoms. Improvement as a result of residual codes issue resolving.                                                                                                                                                                                                                                                                                                                                                                                                                                                                                                                                                                                                                                                                                                                                                                                                                                                                                                                                                                                   |
| HSMR (exc. COVID)       | 119.6 (higher-than-expected)                                                                                                                                                                                                                                                                                                                                                                                                 |                                                                                                     |                                                                                                                                                                                                                                                                                                                                                                                                                                                                                                                                                                                                                                                                                                                                                                                                                                                                                                                                                                                                                                                                |
| HSMR position vs. peers | Regional acute peer group = 8 trusts:<br>• 3 higher-than-expected<br>• 3 within expected                                                                                                                                                                                                                                                                                                                                     | Coding Influencers                                                                                  | Comorbidities. Little to no change.<br>Palliative care. Improvement on last month but remain lower than peers.                                                                                                                                                                                                                                                                                                                                                                                                                                                                                                                                                                                                                                                                                                                                                                                                                                                                                                                                                 |
|                         | 2 lower-than-expected                                                                                                                                                                                                                                                                                                                                                                                                        | SHMI position                                                                                       | (Oct-21 to Sep-22) 103.09 (as expected)                                                                                                                                                                                                                                                                                                                                                                                                                                                                                                                                                                                                                                                                                                                                                                                                                                                                                                                                                                                                                        |
|                         | Overall peer group = 103.6 (higher-than-expected) (101.9 – 105.3)                                                                                                                                                                                                                                                                                                                                                            |                                                                                                     | <ul> <li>HSMR Basket</li> <li>Congestive heart failure (689 superspells; 83 deaths)</li> <li>Leukaemias (738 superspells; 8 deaths)</li> <li>Liver disease, alcohol-related (254 superspells; 31 deaths)</li> </ul>                                                                                                                                                                                                                                                                                                                                                                                                                                                                                                                                                                                                                                                                                                                                                                                                                                            |
| All Diagnosis SMR       | 128.4 (higher-than-expected)                                                                                                                                                                                                                                                                                                                                                                                                 |                                                                                                     | Other gastrointestinal disorders (2456 superspells; 18 deaths)     Other liver diseases (224 superspells; 10 deaths)                                                                                                                                                                                                                                                                                                                                                                                                                                                                                                                                                                                                                                                                                                                                                                                                                                                                                                                                           |
| SMR (exc. COVID)        | 122.8 (higher-than-expected)                                                                                                                                                                                                                                                                                                                                                                                                 |                                                                                                     | <ul> <li>Other liver diseases (324 superspells; 19 deaths)</li> <li>Other lower respiratory disease (481 superspells; 19 deaths)</li> <li>Pleurisy, pneumothorax, pulmonary collapse (287 superspells; 14 deaths)</li> <li>Pneumonia (1629 superspells; 248 deaths)</li> <li>Skin and subcutaneous tissue infections (1026 superspells; 19 deaths)</li> </ul>                                                                                                                                                                                                                                                                                                                                                                                                                                                                                                                                                                                                                                                                                                  |
| CUSUM breaches          | There are currently 24 CUSUM alerts breaching the 99% threshold in the period Dec-21 to Nov-22; and 6 at the 99.9% threshold:  Deficiency and other anaemia Intestinal infection Liver disease, alcohol-related Other lower respiratory disease Pleurisy, pneumothorax, pulmonary collapse Viral infection There are 3 CUSUM alerts at the 99% threshold for Nov-22: Liver disease, alcohol-related Nutritional deficiencies | Significant Diagnosis Groups<br>(Superspells Last 12 Months;<br>Observed Deaths)<br>(* new in BOLD) | <ul> <li>Urinary tract infections (1183 superspells; 28 deaths)</li> <li>Outside HSMR Basket <ul> <li>Complications of surgical procedures or medical care (403 superspells; 8 deaths)</li> <li>Fluid and electrolyte disorders (374 superspells; 20 deaths)</li> <li>Fracture of upper limb (620 superspells; 8 deaths)</li> <li>Genitourinary symptoms and ill-defined conditions (1639 superspells; 5 deaths)</li> <li>Intestinal infection (944 superspells; 24 deaths)</li> <li>Open wounds of head, neck and trunk (187 superspells; 8 deaths)</li> <li>Other connective tissue disease (1833 superspells; 21 deaths)</li> <li>Other endocrine disorders (197 superspells; 8 deaths)</li> <li>Other infections, including parasitic (202 superspells; 23 deaths)</li> <li>Other non-traumatic joint disorders (395 superspells; 7 deaths)</li> <li>Other skin disorders (1242 superspells; 24 deaths)</li> <li>Superficial injury, contusion (445 superspells; 14 deaths)</li> <li>Viral infection (1565 superspells; 119 deaths)</li> </ul> </li> </ul> |