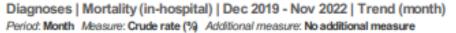

### **Crude Mortality**

Basket: Diagnoses Metric: Mortality (in-hospital) Time period: Last available 36 months

Patients: 127,916 Superspells: 275,850 (215.6) First / Last: Dec 2019 / Nov 2022 Deaths: 5,105 (1.9%) LOS: 3.8

Expected: 4184.3 (1.5%) O-E: 920.7 (0.3%) Relative Risk: 122.0 (118.7åC"125.4) Model: Month: Aug 2022 C-Statistic: Multiple

## **HSMR**

Diagnoses - HSMR | Mortality (in-hospital) | Nov 2019 - Oct 2022 | Trend (rolling 12 months)

— 95% Confidence Interval 🛛 🔶 Relative Risk — National