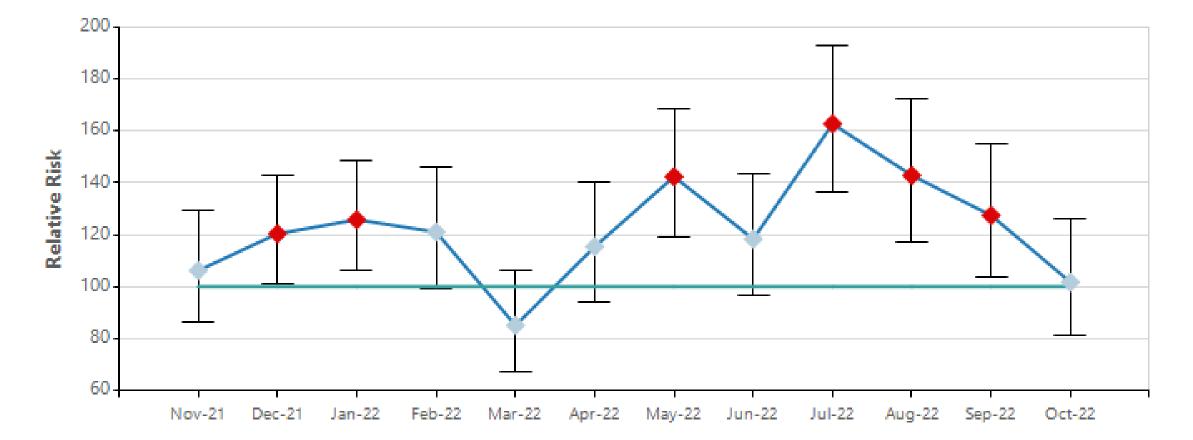

## HSMR (Monthly)

Diagnoses - HSMR | Mortality (in-hospital) | Nov 2021 - Oct 2022 | Trend (month)

#### Diagnoses - HSMR | Mortality (in-hospital) | Nov 2021 - Oct 2022 | Trend (month)

| -     |                                                                                                                                                                                                                                                                                                                                                                                                                                                                                                                                                                                                                                                                                                                                                                                                                                                                                                                                                                                                                                                                                                                                                                                                                                                                                                                                                                                                                                                                                                                                                                                                                                                                                                                                                                                                                                                                                                                                                                                                                                                                                                                                |                                                                                                                 |                                                                                                                                                                                                                                                                                                                                                                                                                                                                                                                                                                                                                                                                                                                                                                                                                                                                                                                                                                                                                                                                                                                                                                                                                                                                                                                                                                                                                                                                                                                                                                                                                                                                                                                                                                                                                                                                                                                                                                                                                                                                                                                                |
|-------|--------------------------------------------------------------------------------------------------------------------------------------------------------------------------------------------------------------------------------------------------------------------------------------------------------------------------------------------------------------------------------------------------------------------------------------------------------------------------------------------------------------------------------------------------------------------------------------------------------------------------------------------------------------------------------------------------------------------------------------------------------------------------------------------------------------------------------------------------------------------------------------------------------------------------------------------------------------------------------------------------------------------------------------------------------------------------------------------------------------------------------------------------------------------------------------------------------------------------------------------------------------------------------------------------------------------------------------------------------------------------------------------------------------------------------------------------------------------------------------------------------------------------------------------------------------------------------------------------------------------------------------------------------------------------------------------------------------------------------------------------------------------------------------------------------------------------------------------------------------------------------------------------------------------------------------------------------------------------------------------------------------------------------------------------------------------------------------------------------------------------------|-----------------------------------------------------------------------------------------------------------------|--------------------------------------------------------------------------------------------------------------------------------------------------------------------------------------------------------------------------------------------------------------------------------------------------------------------------------------------------------------------------------------------------------------------------------------------------------------------------------------------------------------------------------------------------------------------------------------------------------------------------------------------------------------------------------------------------------------------------------------------------------------------------------------------------------------------------------------------------------------------------------------------------------------------------------------------------------------------------------------------------------------------------------------------------------------------------------------------------------------------------------------------------------------------------------------------------------------------------------------------------------------------------------------------------------------------------------------------------------------------------------------------------------------------------------------------------------------------------------------------------------------------------------------------------------------------------------------------------------------------------------------------------------------------------------------------------------------------------------------------------------------------------------------------------------------------------------------------------------------------------------------------------------------------------------------------------------------------------------------------------------------------------------------------------------------------------------------------------------------------------------|
| -     | an approximate and the                                                                                                                                                                                                                                                                                                                                                                                                                                                                                                                                                                                                                                                                                                                                                                                                                                                                                                                                                                                                                                                                                                                                                                                                                                                                                                                                                                                                                                                                                                                                                                                                                                                                                                                                                                                                                                                                                                                                                                                                                                                                                                         |                                                                                                                 |                                                                                                                                                                                                                                                                                                                                                                                                                                                                                                                                                                                                                                                                                                                                                                                                                                                                                                                                                                                                                                                                                                                                                                                                                                                                                                                                                                                                                                                                                                                                                                                                                                                                                                                                                                                                                                                                                                                                                                                                                                                                                                                                |
|       | and the second s | in the second |                                                                                                                                                                                                                                                                                                                                                                                                                                                                                                                                                                                                                                                                                                                                                                                                                                                                                                                                                                                                                                                                                                                                                                                                                                                                                                                                                                                                                                                                                                                                                                                                                                                                                                                                                                                                                                                                                                                                                                                                                                                                                                                                |
|       |                                                                                                                                                                                                                                                                                                                                                                                                                                                                                                                                                                                                                                                                                                                                                                                                                                                                                                                                                                                                                                                                                                                                                                                                                                                                                                                                                                                                                                                                                                                                                                                                                                                                                                                                                                                                                                                                                                                                                                                                                                                                                                                                |                                                                                                                 |                                                                                                                                                                                                                                                                                                                                                                                                                                                                                                                                                                                                                                                                                                                                                                                                                                                                                                                                                                                                                                                                                                                                                                                                                                                                                                                                                                                                                                                                                                                                                                                                                                                                                                                                                                                                                                                                                                                                                                                                                                                                                                                                |
| 10000 | · Service                                                                                                                                                                                                                                                                                                                                                                                                                                                                                                                                                                                                                                                                                                                                                                                                                                                                                                                                                                                                                                                                                                                                                                                                                                                                                                                                                                                                                                                                                                                                                                                                                                                                                                                                                                                                                                                                                                                                                                                                                                                                                                                      | The second s  | De 1 a las di Hillia sancesi                                                                                                                                                                                                                                                                                                                                                                                                                                                                                                                                                                                                                                                                                                                                                                                                                                                                                                                                                                                                                                                                                                                                                                                                                                                                                                                                                                                                                                                                                                                                                                                                                                                                                                                                                                                                                                                                                                                                                                                                                                                                                                   |
|       | 1044 (Figure 10) (all researces) (b) (- 10)                                                                                                                                                                                                                                                                                                                                                                                                                                                                                                                                                                                                                                                                                                                                                                                                                                                                                                                                                                                                                                                                                                                                                                                                                                                                                                                                                                                                                                                                                                                                                                                                                                                                                                                                                                                                                                                                                                                                                                                                                                                                                    |                                                                                                                 | PTRETastor<br>1. Computer Sanchikov (20 supergarila Urbanito)<br>2. Landaurian Alfranzaito (21 supergarila Urbanito)<br>2. Landauria disclorenza (21 supergarila Urbanito)                                                                                                                                                                                                                                                                                                                                                                                                                                                                                                                                                                                                                                                                                                                                                                                                                                                                                                                                                                                                                                                                                                                                                                                                                                                                                                                                                                                                                                                                                                                                                                                                                                                                                                                                                                                                                                                                                                                                                     |
| -     | 2 Sports and                                                                                                                                                                                                                                                                                                                                                                                                                                                                                                                                                                                                                                                                                                                                                                                                                                                                                                                                                                                                                                                                                                                                                                                                                                                                                                                                                                                                                                                                                                                                                                                                                                                                                                                                                                                                                                                                                                                                                                                                                                                                                                                   | Reprised Trapinon Coupe                                                                                         | Construction of the second consecond construction of the second construction of the second constr      |
|       | -                                                                                                                                                                                                                                                                                                                                                                                                                                                                                                                                                                                                                                                                                                                                                                                                                                                                                                                                                                                                                                                                                                                                                                                                                                                                                                                                                                                                                                                                                                                                                                                                                                                                                                                                                                                                                                                                                                                                                                                                                                                                                                                              |                                                                                                                 |                                                                                                                                                                                                                                                                                                                                                                                                                                                                                                                                                                                                                                                                                                                                                                                                                                                                                                                                                                                                                                                                                                                                                                                                                                                                                                                                                                                                                                                                                                                                                                                                                                                                                                                                                                                                                                                                                                                                                                                                                                                                                                                                |
|       | New York Control of Co | Control (a) Thinks<br>Frank 2003                                                                                | Open Office International Accession of the compared to the second of the compared to the second of the compared to the second of |