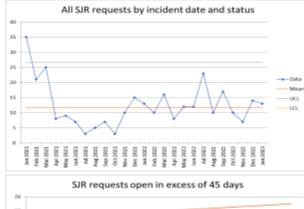

#### All SJR requests by incident date and status

#### SJR requests open in excess of 45 days