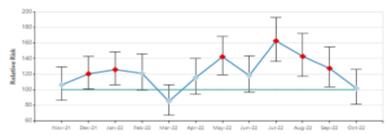

## HSMR (Monthly)

Diagnoses - HSMR | Mortality (in-hospital) | Nov 2021 - Oct 2022 | Trend (month)

## Meso: Scrutiny and SJR

| Metric                  | Result                                                                                                                                                                                                                                                                                                                                                                                                                       |                                                                                                     |                                                                                                                                                                                                                                                                                                                                                                                                                                                                                                                                                                                                                                                                                                                                                                                                                                                                                                                                                                                                                                                                |
|-------------------------|------------------------------------------------------------------------------------------------------------------------------------------------------------------------------------------------------------------------------------------------------------------------------------------------------------------------------------------------------------------------------------------------------------------------------|-----------------------------------------------------------------------------------------------------|----------------------------------------------------------------------------------------------------------------------------------------------------------------------------------------------------------------------------------------------------------------------------------------------------------------------------------------------------------------------------------------------------------------------------------------------------------------------------------------------------------------------------------------------------------------------------------------------------------------------------------------------------------------------------------------------------------------------------------------------------------------------------------------------------------------------------------------------------------------------------------------------------------------------------------------------------------------------------------------------------------------------------------------------------------------|
| HSMR                    | 124.5 (higher-than-expected) (118.0 – 131.2)                                                                                                                                                                                                                                                                                                                                                                                 |                                                                                                     | Signs & Symptoms. Improvement as a result of residual codes issue resolving.                                                                                                                                                                                                                                                                                                                                                                                                                                                                                                                                                                                                                                                                                                                                                                                                                                                                                                                                                                                   |
| HSMR (exc. COVID)       | 119.6 (higher-than-expected)                                                                                                                                                                                                                                                                                                                                                                                                 |                                                                                                     |                                                                                                                                                                                                                                                                                                                                                                                                                                                                                                                                                                                                                                                                                                                                                                                                                                                                                                                                                                                                                                                                |
| HSMR position vs. peers | Regional acute peer group = 8 trusts:<br>• 3 higher-than-expected<br>• 3 within expected                                                                                                                                                                                                                                                                                                                                     | Coding Influencers                                                                                  | Comorbidities. Little to no change.<br>Palliative care. Improvement on last month but remain lower than peers.                                                                                                                                                                                                                                                                                                                                                                                                                                                                                                                                                                                                                                                                                                                                                                                                                                                                                                                                                 |
|                         | 2 lower-than-expected                                                                                                                                                                                                                                                                                                                                                                                                        | SHMI position                                                                                       | (Oct-21 to Sep-22) 103.09 (as expected)                                                                                                                                                                                                                                                                                                                                                                                                                                                                                                                                                                                                                                                                                                                                                                                                                                                                                                                                                                                                                        |
|                         | Overall peer group = 103.6 (higher-than-expected) (101.9 – 105.3)                                                                                                                                                                                                                                                                                                                                                            |                                                                                                     | <ul> <li>HSMR Basket</li> <li>Congestive heart failure (689 superspells; 83 deaths)</li> <li>Leukaemias (738 superspells; 8 deaths)</li> <li>Liver disease, alcohol-related (254 superspells; 31 deaths)</li> </ul>                                                                                                                                                                                                                                                                                                                                                                                                                                                                                                                                                                                                                                                                                                                                                                                                                                            |
| All Diagnosis SMR       | 128.4 (higher-than-expected)                                                                                                                                                                                                                                                                                                                                                                                                 |                                                                                                     | Other gastrointestinal disorders (2456 superspells; 18 deaths)     Other liver diseases (224 superspells; 10 deaths)                                                                                                                                                                                                                                                                                                                                                                                                                                                                                                                                                                                                                                                                                                                                                                                                                                                                                                                                           |
| SMR (exc. COVID)        | 122.8 (higher-than-expected)                                                                                                                                                                                                                                                                                                                                                                                                 |                                                                                                     | <ul> <li>Other liver diseases (324 superspells; 19 deaths)</li> <li>Other lower respiratory disease (481 superspells; 19 deaths)</li> <li>Pleurisy, pneumothorax, pulmonary collapse (287 superspells; 14 deaths)</li> <li>Pneumonia (1629 superspells; 248 deaths)</li> <li>Skin and subcutaneous tissue infections (1026 superspells; 19 deaths)</li> </ul>                                                                                                                                                                                                                                                                                                                                                                                                                                                                                                                                                                                                                                                                                                  |
| CUSUM breaches          | There are currently 24 CUSUM alerts breaching the 99% threshold in the period Dec-21 to Nov-22; and 6 at the 99.9% threshold:  Deficiency and other anaemia Intestinal infection Liver disease, alcohol-related Other lower respiratory disease Pleurisy, pneumothorax, pulmonary collapse Viral infection There are 3 CUSUM alerts at the 99% threshold for Nov-22: Liver disease, alcohol-related Nutritional deficiencies | Significant Diagnosis Groups<br>(Superspells Last 12 Months;<br>Observed Deaths)<br>(* new in BOLD) | <ul> <li>Urinary tract infections (1183 superspells; 28 deaths)</li> <li>Outside HSMR Basket <ul> <li>Complications of surgical procedures or medical care (403 superspells; 8 deaths)</li> <li>Fluid and electrolyte disorders (374 superspells; 20 deaths)</li> <li>Fracture of upper limb (620 superspells; 8 deaths)</li> <li>Genitourinary symptoms and ill-defined conditions (1639 superspells; 5 deaths)</li> <li>Intestinal infection (944 superspells; 24 deaths)</li> <li>Open wounds of head, neck and trunk (187 superspells; 8 deaths)</li> <li>Other connective tissue disease (1833 superspells; 21 deaths)</li> <li>Other endocrine disorders (197 superspells; 8 deaths)</li> <li>Other infections, including parasitic (202 superspells; 23 deaths)</li> <li>Other non-traumatic joint disorders (395 superspells; 7 deaths)</li> <li>Other skin disorders (1242 superspells; 24 deaths)</li> <li>Superficial injury, contusion (445 superspells; 14 deaths)</li> <li>Viral infection (1565 superspells; 119 deaths)</li> </ul> </li> </ul> |