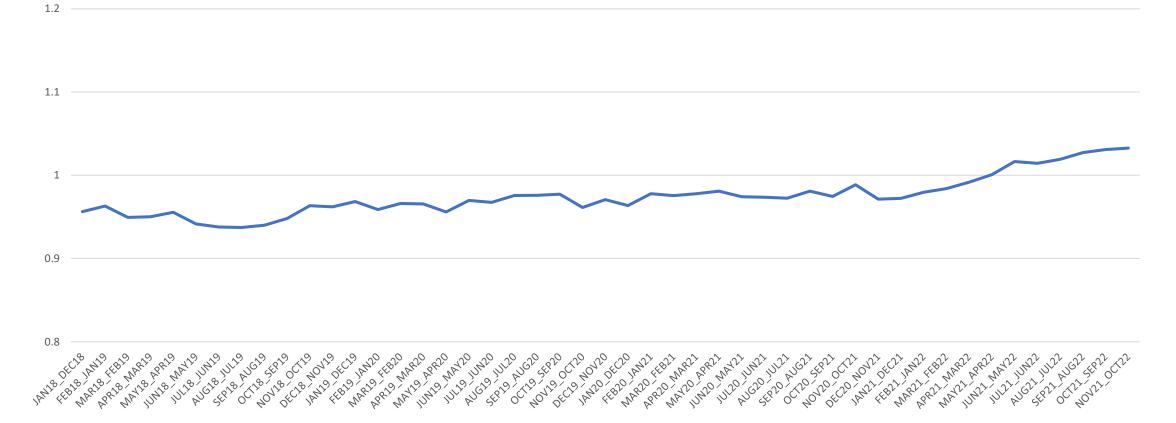

## **HSMR**

Diagnoses - HSMR | Mortality (in-hospital) | Nov 2019 - Oct 2022 | Trend (rolling 12 months)

— 95% Confidence Interval 🛛 🔶 Relative Risk — National

## Macro: Comparators and crude rate

- Definitions- case selection
  - Diagnoses all in hospital deaths
  - Diagnoses (HSMR) deaths in HSMR basket of diagnoses
  - SHMI deaths in SHMI basket of diagnoses
- Definitions- data handling
  - Relative risk

- observed vs expected ratio
  - This figure in HSMR basket is what is commonly known as "HSMR" and is typically shown as a 12month rolling average