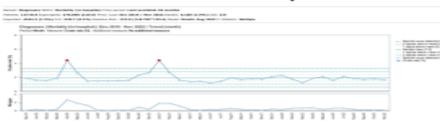

### **Crude Mortality**

Basket: Diagnoses Metric: Mortality (in-hospital) Time period: Last available 36 months

Patients: 127,916 Superspells: 275,850 (215.6) First / Last: Dec 2019 / Nov 2022 Deaths: 5,105 (1.9%) LOS: 3.8

Expected: 4184.3 (1.5%) O-E: 920.7 (0.3%) Relative Risk: 122.0 (118.7åC"125.4) Model: Month: Aug 2022 C-Statistic: Multiple

## **HSMR**

Diagnoses - HSMR | Mortality (in-hospital) | Nov 2019 - Oct 2022 | Trend (rolling 12 months)

— 95% Confidence Interval 🛛 🔶 Relative Risk — National