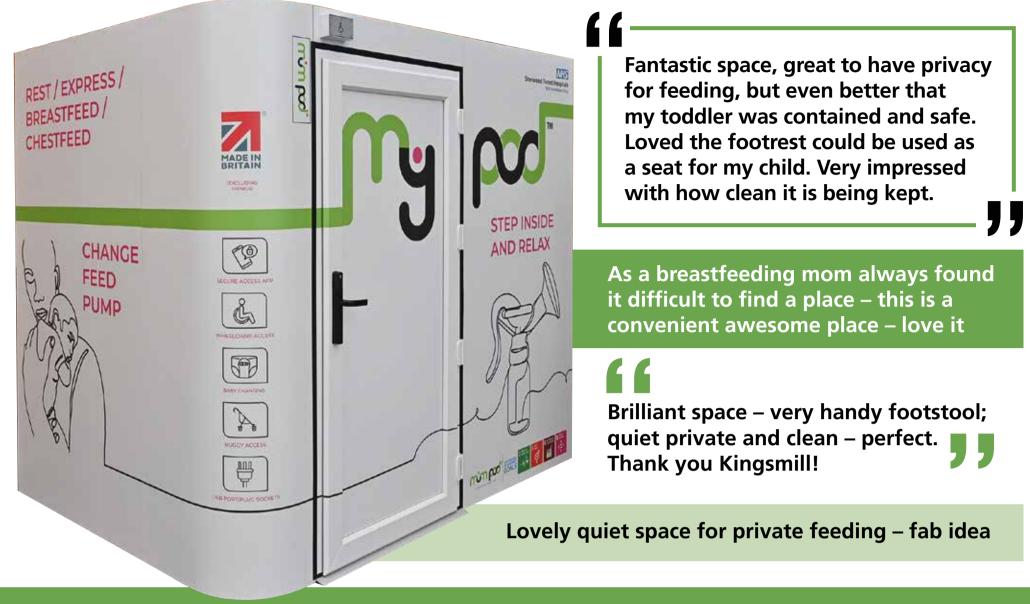

## Healthier Communities, Outstanding Care

Sherwood Forest Hospitals

**NHS Foundation Trust** 



## FEEDBACK on our dedicated pod for breastfeeding, chestfeeding and expressing

## Super comfy and was able to relax whilst hand expressing – 10/10

A little chilly but a perfect little space – maybe a small second seat?

Lovely

space, we

really

appreciate

it

Great for pumping whilst at work – really reduced my anxiety – thanks!



## Used for breastfeeding my baby (4 months) and child (3 years old)

Lovely space – comfortable – could have had a nap!

A perfect comfy space to feed my 4 month old

Very comfortable for mum and baby – not exposed