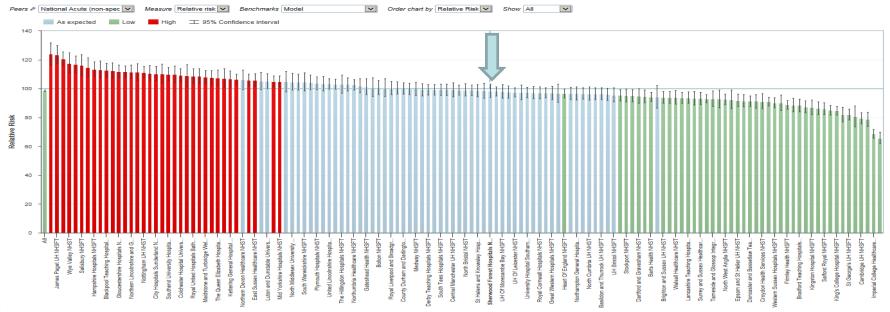

#### Diagnoses - HSMR | Mortality (in-hospital) | Jan-16 to most recent | National Acute (non-specialist)

.