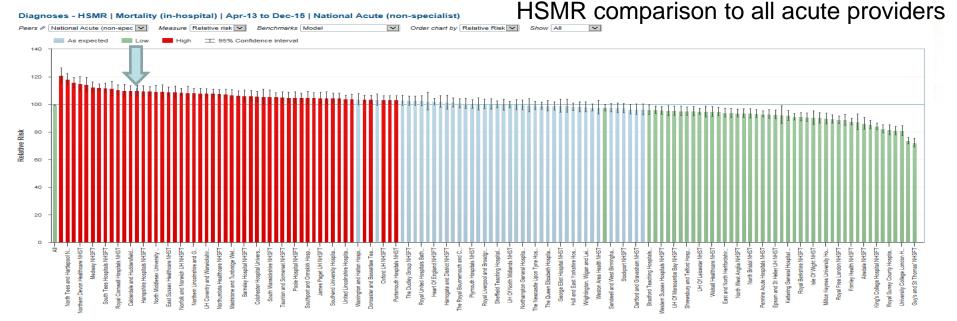

#### Diagnoses - HSMR | Mortality (in-hospital) | Jan-16 to most recent | National Acute (non-specialist)

.