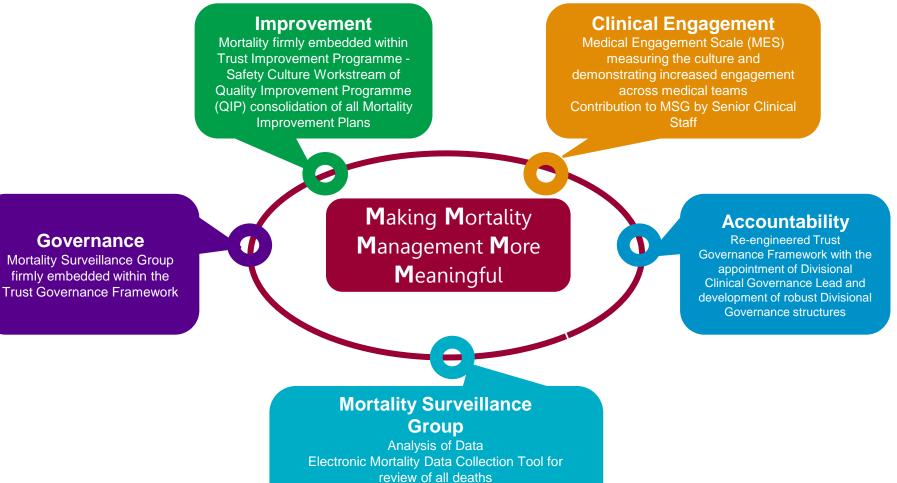

## **Culture Change**

Multispeciality attendance at MSG Level II Mortality Reviews presented (identifying avoidable factors)