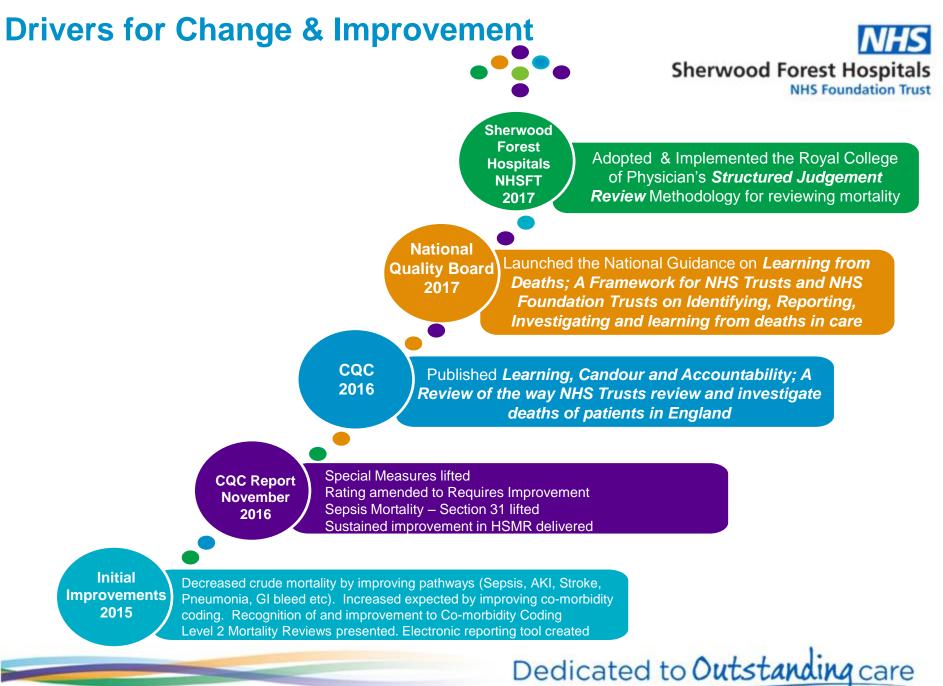

# **Mortality Improvement Journey**

### **Sherwood Forest Hospitals**

#### **Dr Andy Haynes, Executive Medical Director**

**Elaine Jeffers** 

**Deputy Director of Governance & Quality Improvement** 



#### Sherwood Forest Mortality Story



#### Diagnoses - HSMR | Mortality (in-hospital) | Apr-13 to Jun-17 | Trend (rolling 12 months)





#### Diagnoses - HSMR | Mortality (in-hospital) | Jan-16 to most recent | National Acute (non-specialist)







.

## **Culture Change**





Multispeciality attendance at MSG Level II Mortality Reviews presented (identifying avoidable factors)

#### **Embed & Sustain**





#### **Lessons Learnt - Organisational**





#### **Lessons Learnt - Specialty**







# **Any questions?**