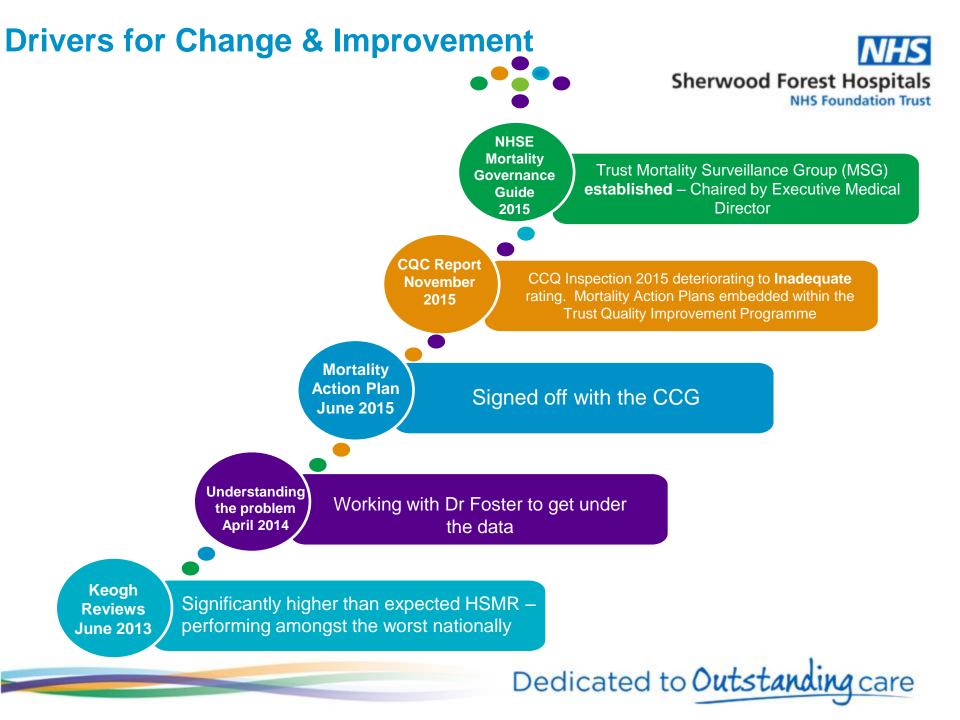

# **Mortality Improvement Journey**

### **Sherwood Forest Hospitals**

#### **Dr Andy Haynes, Executive Medical Director**

**Elaine Jeffers** 

**Deputy Director of Governance & Quality Improvement** 



#### Sherwood Forest Mortality Story



#### Diagnoses - HSMR | Mortality (in-hospital) | Apr-13 to Jun-17 | Trend (rolling 12 months)





#### Diagnoses - HSMR | Mortality (in-hospital) | Jan-16 to most recent | National Acute (non-specialist)







.

## **Culture Change**





Multispeciality attendance at MSG Level II Mortality Reviews presented (identifying avoidable factors)

#### **Embed & Sustain**





#### **Lessons Learnt - Organisational**





#### **Lessons Learnt - Specialty**







# **Any questions?**