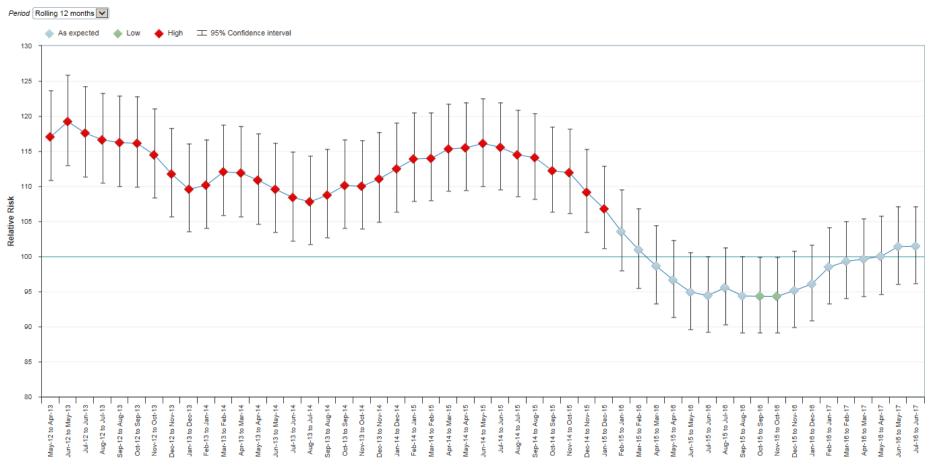

#### Diagnoses - HSMR | Mortality (in-hospital) | Apr-13 to Jun-17 | Trend (rolling 12 months)