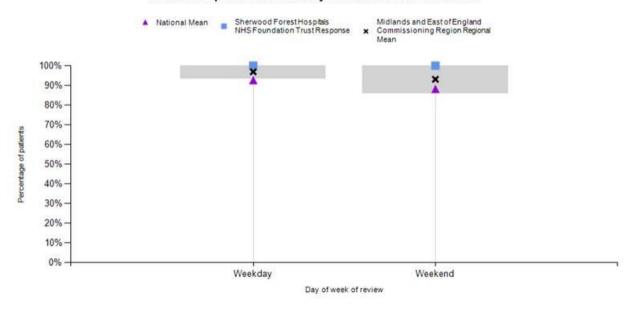

## Chart 3: Proportion of patients who received a first consultant review within 14 hours of admission to hospital