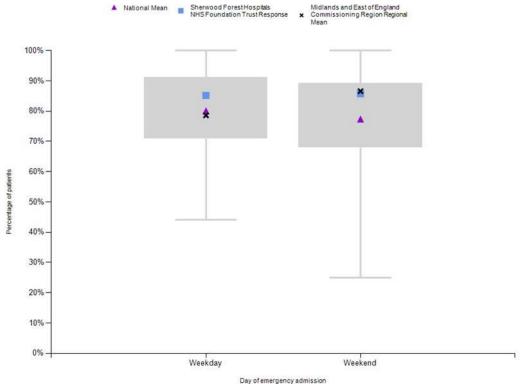

## Chart 2: Proportion of twice daily consultant reviews received

Chart 3: Proportion of once daily consultant reviews received