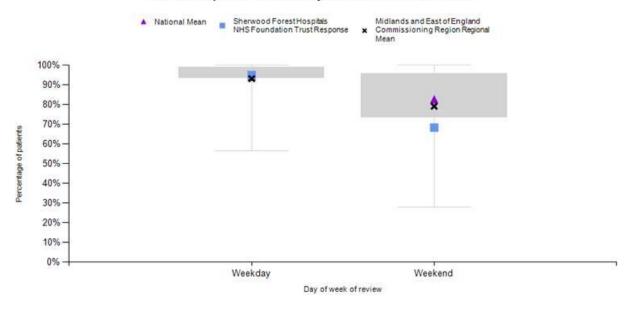

## Chart 2: Proportion of twice daily consultant reviews received

Chart 3: Proportion of once daily consultant reviews received