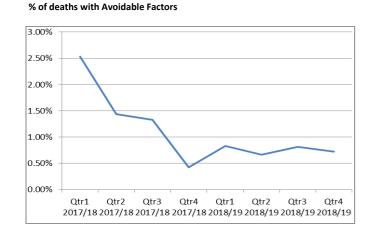

risk of bleeding

Summary Hospital Mortality Index (SHMI)

Key Learning/Themes identified

## SHMI (with adjustments) and HSMR for Oct 2017 to Sep 2018

INR every 3-5 days due to side effects and increased