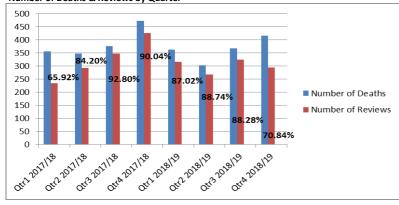

57.89%           362         315         87.02%           302         268         88.74%           367         324         88.28%           415         294         70.84%           1446         1201         83.06% |



| Group                                        | Total |
|----------------------------------------------|-------|
| Learning Disability / Mental Health Patients | 5     |
| STEIS SI                                     | 5     |
| Internal Investigations                      | 6     |
| Investigations opened by the Coroner         | 10    |
| Investigations converted to Inquests         | 1     |
| Inquests opened without prior investigation  | 7     |
| Investigations closed without Inquest        | 3     |
| Concluded Inquests                           | 6     |





| 1107                                            |                                                        |
|-------------------------------------------------|--------------------------------------------------------|
|                                                 | a) The anticoagulation chart should be with the main   |
|                                                 | prescription chart at all times with the anticoagulant |
|                                                 | medication prescribed on both                          |
|                                                 | b) The Trust Anticoagulation Policy must reflect the   |
| The need to improve the awareness and           | minimum interval for warfarin monitoring so when       |
| prescribing of warfarin has been