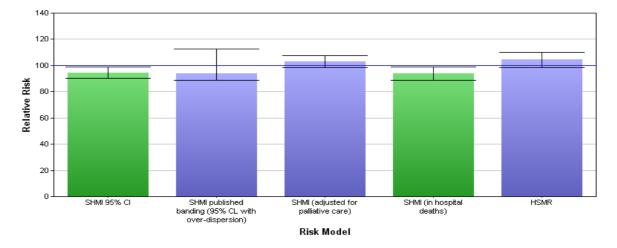

#### **Summary Hospital Mortality Index (SHMI)**

### SHMI (with adjustments) and HSMR for June 2018 to May 2019