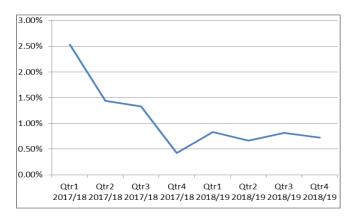

special focus Qtr 2 2019/20

| Group                                        | Total |
|----------------------------------------------|-------|
| Learning Disability / Mental Health Patients | 5     |
| STEIS SI                                     | 1     |
| Internal Investigations                      | 3     |
| Investigations opened by the Coroner         | 11    |
| Investigations converted to Inquests         | 2     |
| Inquests opened without prior investigation  | 6     |
| Investigations closed without Inquest        | 7     |
| Concluded Inquests                           | 11    |

Number of Deaths & Reviews by Quarter





#### **Summary Hospital Mortality Index (SHMI)**

### SHMI (with adjustments) and HSMR for June 2018 to May 2019



#### % of deaths with Avoidable Factors