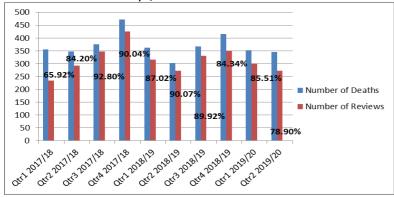

6 1267 | 110 92 83.64%<br>130 91 70.00%<br>352 301 85.51%<br>346 273 78.90%<br>#DIV/0!<br>#DIV/0!<br>698 574 82.23%<br>446 1267 87.62% |

Deaths in groups under special focus Qtr 2 2019/20

| Group                                        | Total |
|----------------------------------------------|-------|
| Learning Disability / Mental Health Patients | 5     |
| STEIS SI                                     | 1     |
| Internal Investigations                      | 3     |
| Investigations opened by the Coroner         | 11    |
| Investigations converted to Inquests         | 2     |
| Inquests opened without prior investigation  | 6     |
| Investigations closed without Inquest        | 7     |
| Concluded Inquests                           | 11    |

Number of Deaths & Reviews by Quarter





#### **Summary Hospital Mortality Index (SHMI)**

### SHMI (with adjustments) and HSMR for June 2018 to May 2019



#### % of deaths with Avoidable Factors