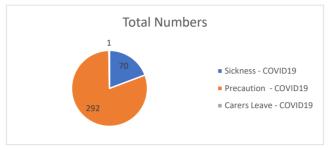

### **Workforce Loss**

|                        | Total Numbers | %     |
|------------------------|---------------|-------|
| Sickness - COVID19     | 70            | 19.3% |
| Precaution - COVID19   | 292           | 80.7% |
| Isolating Total        | 362           |       |
| Carers Leave - COVID19 | 1             | -     |
| Overall Total          | 363           | 52.5% |
| Non COVID19 Sickness   | 329           | -     |