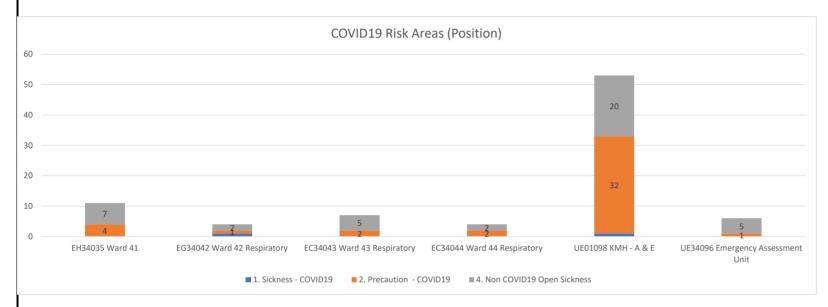

### Sit Rep - as at 25/03/2020 (00:00 - 23:59) Risk Areas

### **Workforce Loss**

|                              | EH34035 Ward<br>41 | EG34042 Ward<br>42 Respiratory | EC34043 Ward<br>43 Respiratory | EC34044 Ward<br>44 Respiratory | UE01098 KMH -<br>A & E | UE34096<br>Emergency<br>Assessment Unit | Total |
|------------------------------|--------------------|--------------------------------|--------------------------------|--------------------------------|------------------------|-----------------------------------------|-------|
| 1. Sickness - COVID19        |                    | 1                              |                                |                                | 1                      |                                         | 2     |
| 2. Precaution - COVID19      | 4                  | 1                              | 2                              | 2                              | 32                     | 1                                       | 42    |
| 4. Non COVID19 Open Sickness | 7                  | 2                              | 5                              | 2                              | 20                     | 5                                       | 41    |
| Grand Total                  | 11                 | 4                              | 7                              | 4                              | 53                     | 6                                       | 85    |