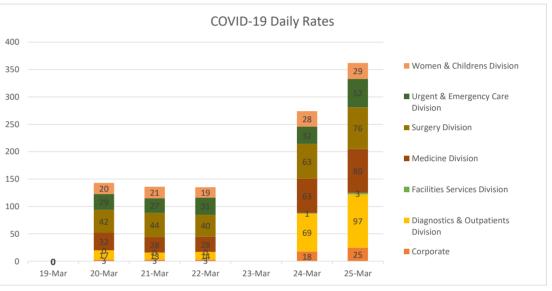

| Service                            | 19-Mar | 20-Mar | 21-Mar | 22-Mar | 23-Mar | 24-Mar | 25-Mar |
|------------------------------------|--------|--------|--------|--------|--------|--------|--------|
| Corporate                          | -      | 3      | 3      | 3      |        | 18     | 25     |
| Diagnostics & Outpatients Division | -      | 17     | 13     | 14     |        | 69     | 97     |
| Facilities Services Division       | -      | 0      | 0      | 0      |        | 1      | 3      |
| Medicine Division                  | -      | 32     | 28     | 28     |        | 63     | 80     |
| Surgery Division                   | -      | 42     | 44     | 40     |        | 63     | 76     |
| Urgent & Emergency Care Division   | -      | 29     | 27     | 31     |        | 32     | 52     |
| Women & Childrens Division         | -      | 20     | 21     | 19     |        | 28     | 29     |
| Pool Staff                         | -      | 7      | 9      | 8      |        |        |        |
| Trust                              | 0      | 150    | 145    | 143    | 206    | 274    | 362    |