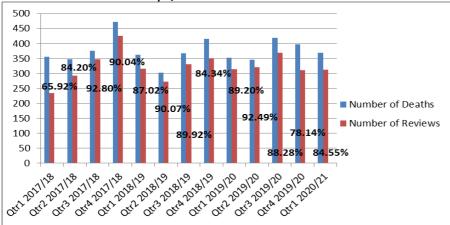

## **Reporting Learning from Deaths to Board**

Learning from Deaths Dashboard Quarter 1 2020/21

|                                         |       | Reviews   | %        | Avoidability  |
|-----------------------------------------|-------|-----------|----------|---------------|
| Inpatient & Emergency Department Deaths | Total | completed | Reviewed | Assessments   |
| Apr-20                                  | 175   | 147       | 84.00%   | Not collected |
| May-20                                  | 120   | 107       | 89.17%   | Not collected |
| Jun-20                                  | 74    | 58        | 78.38%   | Not collected |
| Qtr 1                                   | 369   | 312       | 84.55%   | 0             |
| Qtr 2                                   |       |           | #DIV/0!  |               |
| Qtr 3                                   |       |           | #DIV/0!  |               |
| Qtr 4                                   |       |           | #DIV/0!  |               |
| Year 20/21                              | 369   | 312       | 84.55%   | Not collected |
| Year 19/20                              | 1514  | 1314      | 86.79%   | 41            |
| Year 18/19                              | 1446  | 1267      | 87.62%   | 11            |
| Year 17/18                              | 1550  | 1300      | 83.87%   | 21            |