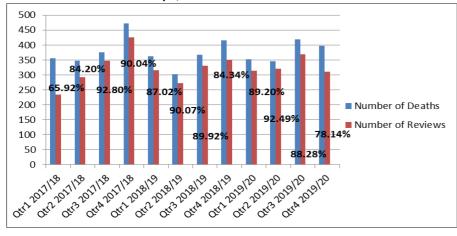

## **Reporting Learning from Deaths to Board**

Learning from Deaths Dashboard Quarter 4 2019/20

|                                         |       | Reviews   |            | Avoidability  |
|-----------------------------------------|-------|-----------|------------|---------------|
| Inpatient & Emergency Department Deaths | Total | completed | % Reviewed | Assessments   |
| Jan-20                                  | 148   | 122       | 82.43%     | Not collected |
| Feb-20                                  | 124   | 91        | 73.39%     | Not collected |
| Mar-20                                  | 126   | 98        | 77.78%     | Not collected |
| Qtr 1                                   | 352   | 314       | 89.20%     | 7             |
| Qtr 2                                   | 346   | 320       | 92.49%     | 17            |
| Qtr 3                                   | 418   | 369       | 88.28%     | 17            |
| Qtr 4                                   | 398   | 311       | 78.14%     | Not collected |
| Year 19/20                              | 1514  | 1314      | 86.79%     | 41            |
| Year 18/19                              | 1446  | 1267      | 87.62%     | 11            |
| Year 17/18                              | 1550  | 1300      | 83.87%     | 21            |

## Number of Deaths & Reviews by Quarter