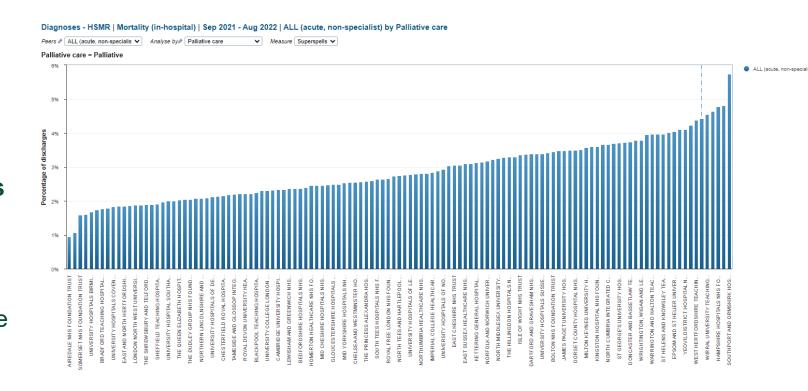

the HSMR based on a number of areas, such as:

- Updating the diagnosis groups included in the model
- Reviewing how we will include palliative care in model
- Updating deprivation quintiles from Carstairs to IMD
- Updating comorbidity groups and weights from Charlson to Elixhauser

This is not an exhaustive list of changes, but we will publish guidance and documentation once the changes and updates have been made.

### **Palliative Care – Current Picture**



In the HSMR model currently, palliative care is defined as follows:

 A flag for the entire superspell when any spell within the superspell has a treatment function code 315 or contains Z515 in any of the diagnosis fields.

The most recent 12 months of data show palliative care proportions vary across the country from 0.9% to 5.7%.



### **Palliative Care - Review**



- Palliative care is not consistently recorded between trusts, with trusts that have an on-site palliative care team more likely to record palliative care flags. It is harder for trusts without an on-site team to flag patients as palliative.
- Therefore, to make the use of palliative care in the model fairer, we decided to scope out how we can change the palliative flag.
- Some suggestions for changes were:
  - Removing palliative care from the model altogether
  - Expand the flag to also include non-specialist palliative care. This would then create an 'end-of-life' flag.
  - Instead of flagging if a palliative code appears at any point in the spell, limit this to episodes that start on the admission date or the following date.
  - Limit the flag to a