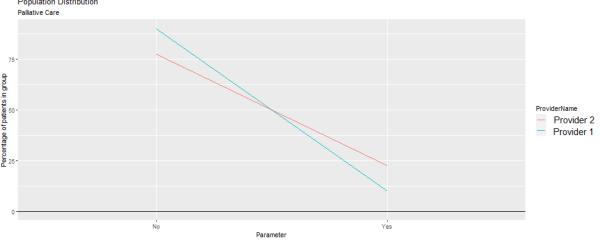

iative care from the model made each model performance worse
  - C-statistics were lower and AIC values were higher for each diagnosis group model with palliative care removed

We have done some analysis looking at how palliative care impacts the model when comparing two providers:

- Septicaemia diagnosis group
- Similar superspell counts
- Both have 'as expected HSMR values'
- Provider 2 has an expected value 130 points higher

From the top chart, we can see palliative care massively contributes to provider 2's expected risk.

The middle chart shows the proportion of cases with a palliative flag is much higher for provider 2

The bottom chart shows the differences in the risk of death by palliative flag, with those with the flag 4 times more likely to die than those without the flag.







We compare another two providers, providers 3 and 4:

- Septicaemia diagnosis group
- Both have 'as expected HSMR values'
- Similar superspell
- Provider 4 has a higher expected value which could be due to palliative care.

The top chart shows palliative care does contribute to provider 4's expected risk, however, age has over 1.5 times more of an impact than palliative care does.

The middle chart shows the differences in age groups between the two providers, which provider 4 having an older population.

The bottom chart shows the risk of death increases with age











The examples we have shown aim to demonstrate that the impact of palliative care on the model is too great to ignore.

Whilst including palliative care in the model can result in some trusts being penalised for not