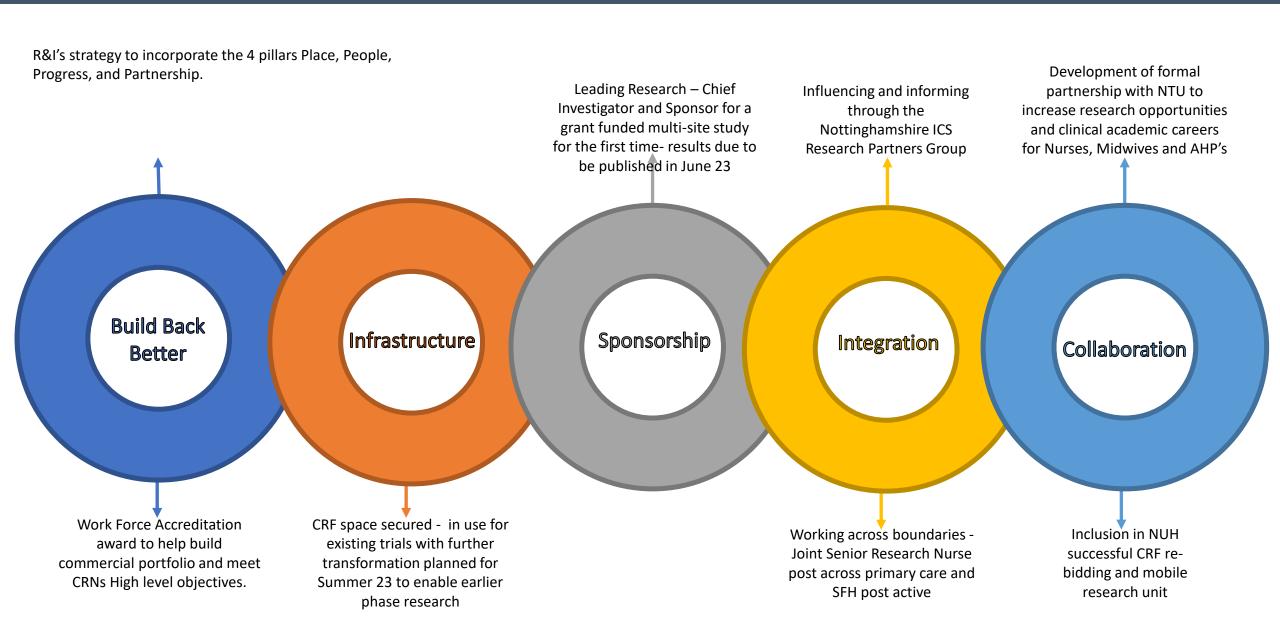

# Performance









# Performance



2023/24

**CRN East Midlands Income** 

**Indicative budget** 

£774,623.16



# **Finance**



2021/22

**Commercial Income** 

£ 147,747.70

For re-investment into future research capability and capacity

**Department of Health Funding** 

£20,000.00

To maintain research capability and capacity



"To know there was always someone I could speak with should I have any anxieties."

# Patient Experience 2022/23



That I can help others having a big baby and understand what



- 96% of participants would consider taking part in Research again
- All Participants Agree/Strongly Agree that they have been treated with courtesy and respect



The study was explained in full and it feels good to know I am helping in Research.



# 2022/23 Highlights





### **Board of Directors Meeting in Public - Cover Sheet**

| Subject:                                                                                                  | Research and Deve<br>Performance Repor                 | -                      | Date: 6 <sup>th</sup> April 2 | 023          |  |
|-----------------------------------------------------------------------------------------------------------|--------------------------------------------------------|------------------------|-------------------------------|--------------|--|
| Prepared By:                                                                                              | pared By: Terri-Ann Sewell Research Operations Manager |                        |                               |              |  |
| Approved