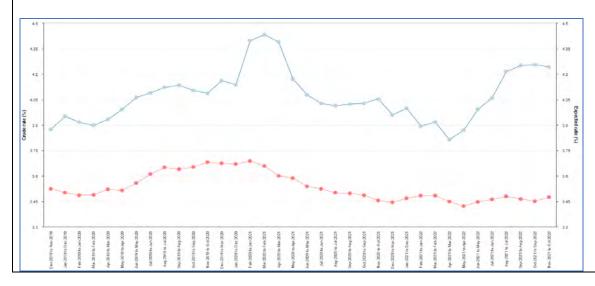

ng compared to previous month.

#### Palliative coding (Specialist Palliative Care- Z51.5):

- Continues to show a low rate with both HSMR and across all activity. There is a continued marked difference between Trust and regional / national peers.
- o Highlighted as a key influencer on HSMR but not SHMI.
  - 2022/23 SFHT = 0.94%, Peer = 1.99%, National = 2.26%



#### **HSMR Monthly Trend (Nov 2021 – Oct 2022)**

#### Diagnoses - HSMR | Mortality (in-hospital) | Nov 2021 - Oct 2022 | Trend (month)



#### **HSMR 12 month Rolling Trend (3-year comparison)**

#### Diagnoses - HSMR | Mortality (in-hospital) | Nov 2019 - Oct 2022 | Trend (rolling 12 months)



#### **HSMR Crude rate comparison:**

Sherwood Forest HSMR Crude Rate (blue) vs. Expected Rate (red) (Last 36 Months | Rolling Trend)





#### **HSMR 12-month Peer Comparison:**

Sherwood Forest (blue) vs. Peer Group (dashed black) (Last 12 Months | Rolling Trend)



#### **HSMR Peer Comparison (Palliative):**

Sherwood Forest (blue) vs. Palliative Peer Group (dashed black) (Last 12 Months | Rolling Trend)



#### **Considered Root Causation and Actions to date:**

#### **HSMR** outlier areas:

Learning from Deaths have instigated a process whereby diagnoses triggering in HSMR, CUSUM and SHMI, or other identified escalation, undergo focussed clinical case-note review in attempt to understand causation or separate signal from "noise". This has been undertaken in collaboration with Dr Foster reporting.

Current ongoing areas:

- Fractured Neck of Femur (#NOF)
- Liver disease (alcohol / other)
- Pleurisy, pneumothorax, pulm