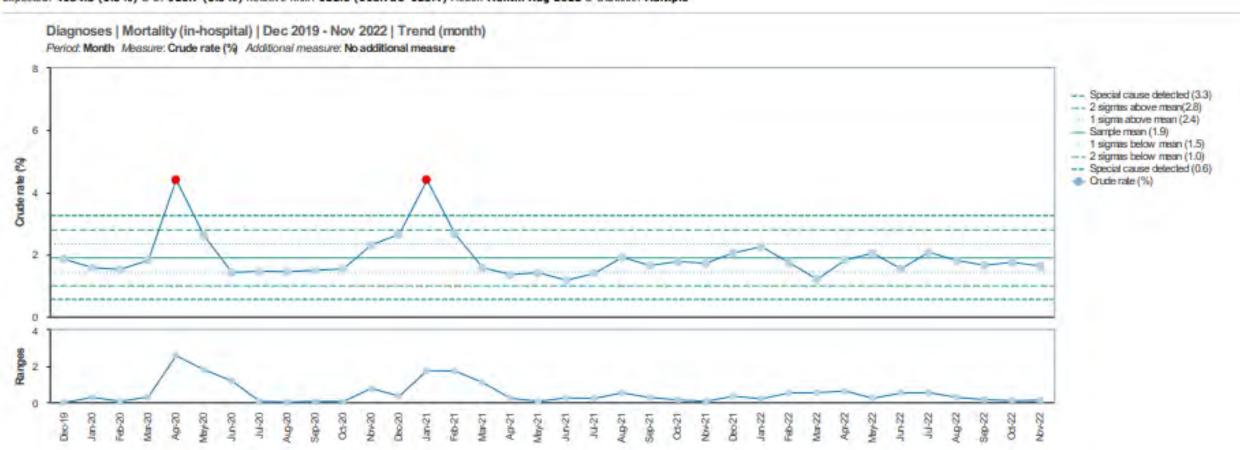

all compliance with infection control processes

## Macro: Comparators and crude rate

- Definitions- case selection
  - Diagnoses all in hospital deaths
  - Diagnoses (HSMR) deaths in HSMR basket of diagnoses
  - SHMI deaths in SHMI basket of diagnoses
- Definitions- data handling
  - Relative risk observed vs expected ratio
    - This figure in HSMR basket is what is commonly known as "HSMR" and is typically shown as a 12month rolling average

## **Crude Mortality**

Basket: Diagnoses Metric: Mortality (in-hospital) Time period: Last available 36 months

Patients: 127,916 Superspells: 275,850 (215.6) First / Last: Dec 2019 / Nov 2022 Deaths: 5,105 (1.9%) LOS: 3.8

Expected: 4184.3 (1.5%) O-E: 920.7 (0.3%) Relative Risk: 122.0 (118.7åC"125.4) Model: Month: Aug 2022 C-Statistic: Multiple



## **HSMR**

Diagnoses - HSMR | Mortality (in-hospital) | Nov 2019 - Oct 2022 | Trend (rolling 12 months)

— 95% Confidence Interval → Relative Risk — National



## **SHMI**



## **HSMR (Monthly)**

Diagnoses - HSMR | Mortality (in-hospital) | Nov 2021 - Oct 2022 | Trend (month)





Meso: Scrutiny and SJR

| Metric                  | Result                                                                                                                                                                                                                                                                                                                                                                                                                         |