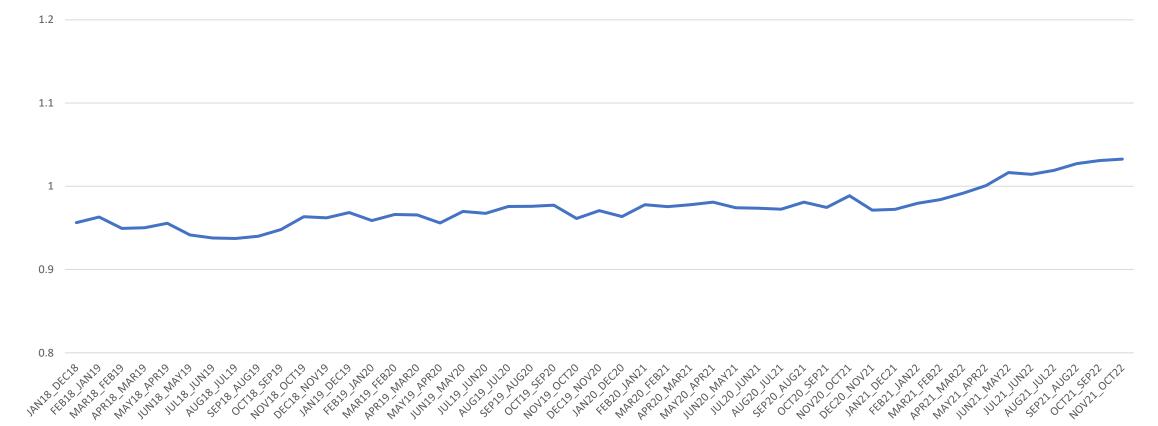

ths in HSMR basket of diagnoses
  - SHMI deaths in SHMI basket of diagnoses
- Definitions- data handling
  - Relative risk observed vs expected ratio
    - This figure in HSMR basket is what is commonly known as "HSMR" and is typically shown as a 12month rolling average

## **Crude Mortality**

Basket: Diagnoses Metric: Mortality (in-hospital) Time period: Last available 36 months

Patients: 127,916 Superspells: 275,850 (215.6) First / Last: Dec 2019 / Nov 2022 Deaths: 5,105 (1.9%) LOS: 3.8

Expected: 4184.3 (1.5%) O-E: 920.7 (0.3%) Relative Risk: 122.0 (118.7åC"125.4) Model: Month: Aug 2022 C-Statistic: Multiple



## **HSMR**

Diagnoses - HSMR | Mortality (in-hospital) | Nov 2019 - Oct 2022 | Trend (rolling 12 months)

— 95% Confidence Interval → Relative Risk — National



## **SHMI**



## **HSMR (Monthly)**

Diagnoses - HSMR | Mortality (in-hospital) | Nov 2021 - Oct 2022 | Trend (month)





Meso: Scrutiny and SJR

| Metric                  | Result                                                                                                                                                                                                                                                                                                                                                                                                                         |                                                                                            |