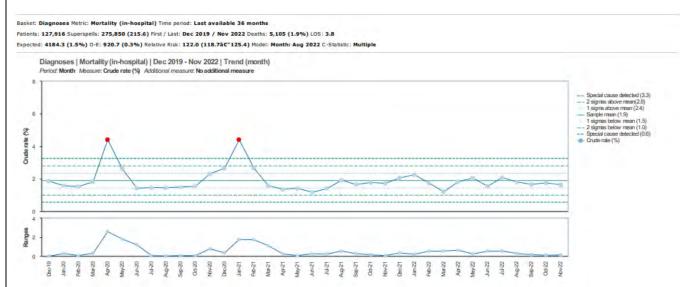

### Maternity Perinatal Quality Surveillance

PS presented the report, highlighting 3<sup>rd</sup> and 4<sup>th</sup> degree tears, post-partum haemorrhage, still birth rate, elective caesarean section pathway and term admission rate.

AR noted the raised post-partum haemorrhage rate and sought further information in relation to this. PS advised the Trust is involved in some regional work in relation to this. The first part of this process is the measurement of blood loss, noting previously this was an estimation rather than a physical measurement. It is known blood loss was usually underestimated, so this may be part of the reason for the increase, but it will be investigated further. Quality indicators linked to port-partum haemorrhage are considered, for example, length of stay, whether a blood transfusion was required, percentage haemoglobin drop, etc. No harm has been identified. A working group, led by the obstetric lead, is in place.

AR queried if the same trend was evident in other trusts.

PS advised the same trends were evident nationally, which is why the Trust is involved in the region work. It was noted SFHFT's rates are low compared to the rest of the region.

DS advised steps have been taken to triangulate the information with the number of units issued by the blood transfusion laboratory and no correlation is evident. However, this will continue to be monitored. DS advised there has been a focus in blood transfusion services in relation to shortages. The Trust is trying to ensure blood usage is minimised by using appropriate agents, such as tranexamic acid.

The Board of Directors were ASSURED by the report

PS left the meeting