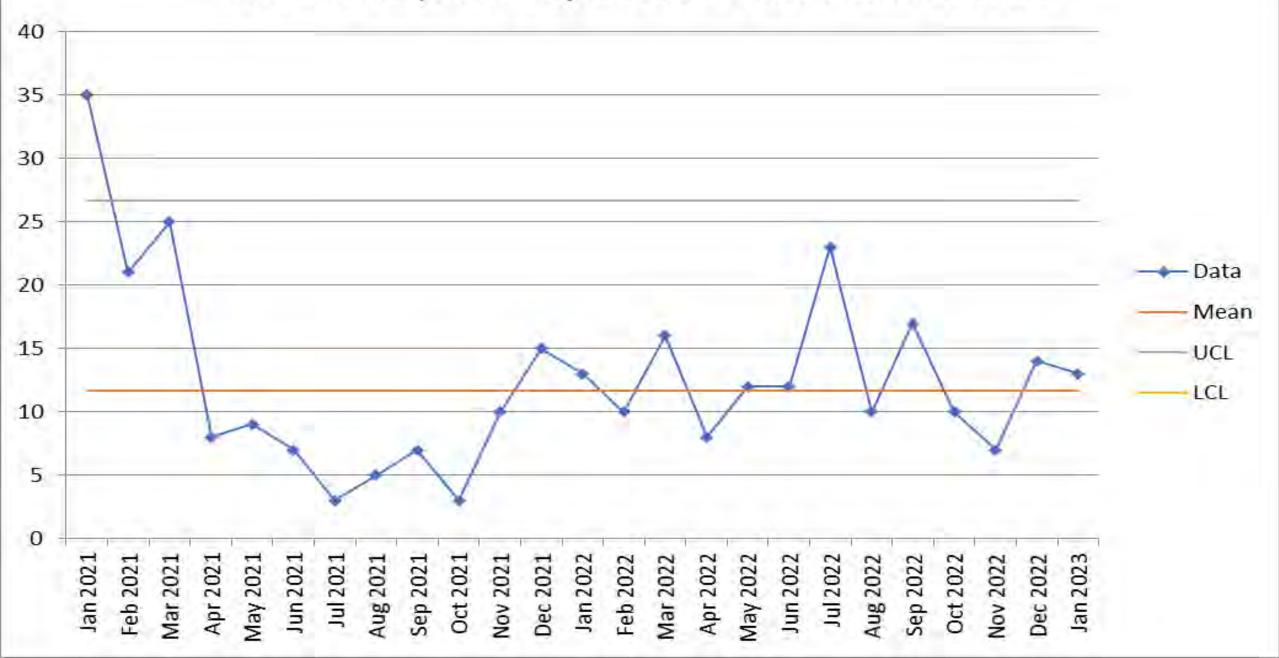

Day after death - 288

2<sup>nd</sup> Day after death - 122

3<sup>rd</sup> Day after death - 88

4<sup>th</sup> Day after death - 25

5<sup>th</sup> Day after death - 14

Over 5 days - 5

Ambulance Deaths - 4

MCCD's issued within 3 x calendar days of death (Excluding referrals to Coroner) = 89.87% - Slightly down on previous quarter due to back to back Bank Holidays - Xmas & New Year. }  $4^{th}$ ,  $5^{th}$  & Over - relate to deaths on Friday as next working day being Monday is already  $3^{rd}$  day after death plus the double bank holiday periods

#### Q3 Data from ME Office – Acute Child Deaths

We had 5 x child deaths reported in Q3

#### Q3 – Data from ME Office – Community Deaths.

65 x community deaths were scrutinised during Q3

## All SJR requests by incident date and status



## SJR requests open in excess of 45 days



## Micro: Individual Output

# Positive feedback for the Bereavement Centre and ME service staff from families

 Family was unaware such a service existed and were very grateful for the calls and guidance provided from the teams. Well done everyone

• Thank you to the Medical Examiner Service Team (which includes the Bereavement Centre) for the service that you provide. You make a difficult time like this, very much more bearable.

## Issues raised by the bereaved

- Our late father's dementia resulted in him displaying challenging behaviours. The carers on Ward 21 were fabulous in managing his needs. The hospital security staff were also excellent in their management of dad's sometimes aggressive/agitated outbursts.
- The Ward 44 and Ward 41