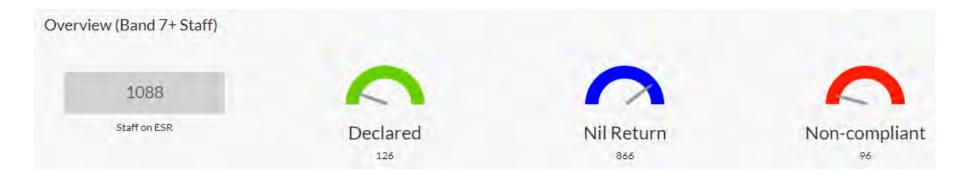

**Board of Directors Information Library Documents**The following information items are included in the Reading Room and should have been read by Members of the meeting.

| Enc 08.1 | Maternity Safe Staffing Report                                                   |
|----------|----------------------------------------------------------------------------------|
| Enc 15.1 | <ul> <li>Audit and Assurance Committee – previous minutes</li> </ul>             |
| Enc 15.2 | Finance Committee – previous minutes                                             |
| Enc 15.3 | <ul> <li>People, Culture and Improvement Committee – previous minutes</li> </ul> |
| Enc 19   | SOF Dashboard                                                                    |
|          |                                                                                  |