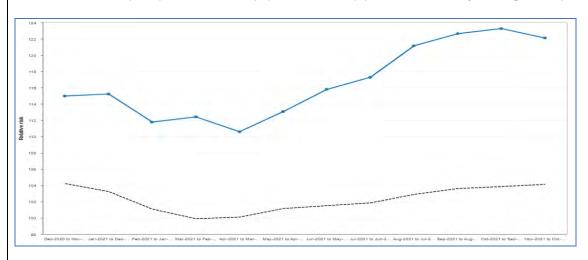

h HSMR and across all activity. There is a continued marked difference between Trust and regional / national peers.
- o Highlighted as a key influencer on HSMR but not SHMI.
  - 2022/23 SFHT = 0.94%, Peer = 1.99%, National = 2.26%



#### **HSMR Monthly Trend (Nov 2021 – Oct 2022)**

#### Diagnoses - HSMR | Mortality (in-hospital) | Nov 2021 - Oct 2022 | Trend (month)



#### **HSMR 12 month Rolling Trend (3-year comparison)**

#### Diagnoses - HSMR | Mortality (in-hospital) | Nov 2019 - Oct 2022 | Trend (rolling 12 months)



#### **HSMR Crude rate comparison:**

Sherwood Forest HSMR Crude Rate (blue) vs. Expected Rate (red) (Last 36 Months | Rolling Trend)





#### **HSMR 12-month Peer Comparison:**

Sherwood Forest (blue) vs. Peer Group (dashed black) (Last 12 Months | Rolling Trend)



#### **HSMR Peer Comparison (Palliative):**

Sherwood Forest (blue) vs. Palliative Peer Group (dashed black) (Last 12 Months | Rolling Trend)



#### **Considered Root Causation and Actions to date:**

#### **HSMR** outlier areas:

Learning from Deaths have instigated a process whereby diagnoses triggering in HSMR, CUSUM and SHMI, or other identified escalation, undergo focussed clinical case-note review in attempt to understand causation or separate signal from "noise". This has been undertaken in collaboration with Dr Foster reporting.

Current ongoing areas:

- Fractured Neck of Femur (#NOF)
- Liver disease (alcohol / other)
- Pleurisy, pneumothorax, pulmonary collapse

Initial feedback has indicated a need for clearer documentation of diagnosis and recognition / documentation of case