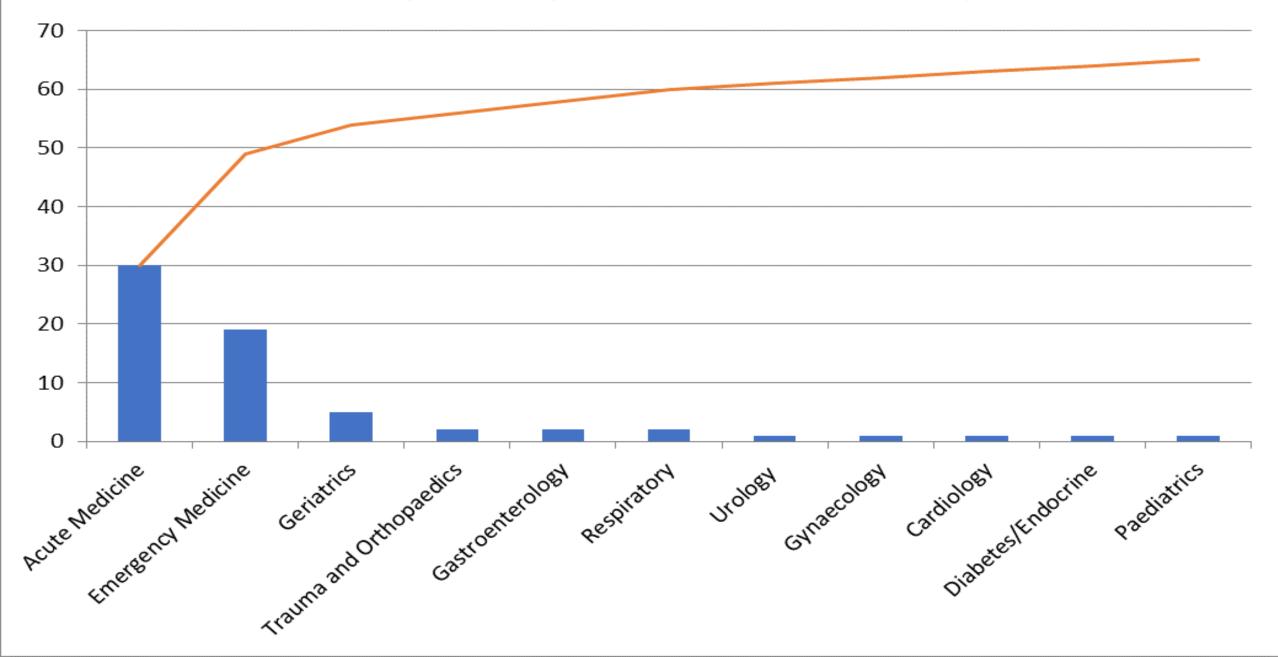

er death - 122

3<sup>rd</sup> Day after death - 88

4<sup>th</sup> Day after death - 25

5<sup>th</sup> Day after death - 14

Over 5 days - 5

Ambulance Deaths - 4

MCCD's issued within 3 x calendar days of death (Excluding referrals to Coroner) = 89.87% - Slightly down on previous quarter due to back to back Bank Holidays - Xmas & New Year. }  $4^{th}$ ,  $5^{th}$  & Over - relate to deaths on Friday as next working day being Monday is already  $3^{rd}$  day after death plus the double bank holiday periods

#### Q3 Data from ME Office – Acute Child Deaths

We had 5 x child deaths reported in Q3

#### Q3 – Data from ME Office – Community Deaths.

65 x community deaths were scrutinised during Q3

## All SJR requests by incident date and status



## SJR requests open in excess of 45 days



## Micro: Individual Output

# Positive feedback for the Bereavement Centre and ME service staff from families

 Family was unaware such a service existed and were very grateful for the calls and guidance provided from the teams. Well done everyone

• Thank you to the Medical Examiner Service Team (which includes the Bereavement Centre) for the service that you provide. You make a difficult time like this, very much more bearable.

## Issues raised by the bereaved

- Our late father's dementia resulted in him displaying challenging behaviours. The carers on Ward 21 were fabulous in managing his needs. The hospital security staff were also excellent in their management of dad's sometimes aggressive/agitated outbursts.
- The Ward 44 and Ward 41 Teams were fantastic in their care of us, the