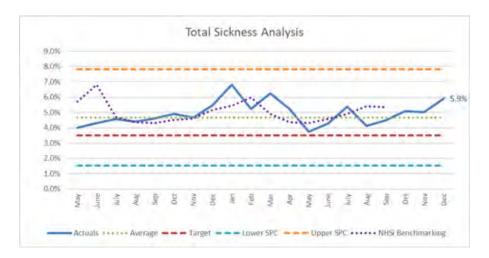

OVID-19 pandemic and measures the government have announced a to support the reduction in the spread of the virus and also protect those who are extremely clinically vulnerable. This has included the implementation of self-isolation and self-shielding.

It has been recognised as a result of these national measures the Trust has experience an increase in workforce loss related to sickness and COVID-19 related absences. The committee have been assured the Trust has implemented all national measures which have been implemented in response to the pandemic and associated workforce loss and have also implemented support mechanism for staff who have absence.

The below graph highlights the sickness absence analysis which show the increased in sickness corresponds to the COVID-19 pandemic surge.



Chart 3: Total Sickness Analysis

Our Frontline Staff Influenza take up is reported at 62.6%, it is acknowledged that is lower than in previous years, however nationally the NHS are reporting lower figures, compared to regional figures (46.6%) and the campaign ceases on 28 February 2023.

Our COVID booster vaccination level sits at 44.0%, compared to regional figures (44.9%) we are marginally below the regional level.

To support the take up across SFH we are adopting different measures and where possible are taking the vaccines to staff. Actions we have undertaken are we are holding pop up clinics at different locations, delivering joint flu vaccines with COVID which are supported with clear communications. The committee had significant assurance in relation to the annual influenza and