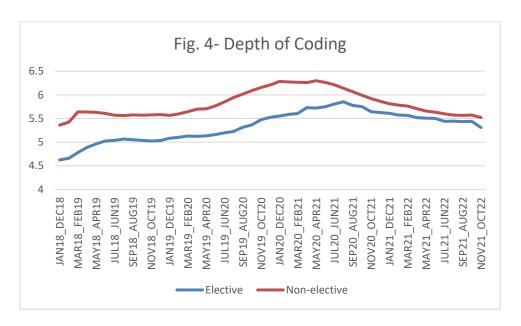

we see that despite fluctuations observed deaths are around pre-pandemic levels. Expected deaths are lower and appear to be on a downward trajectory. The point where they cross represents the time where our SHMI became greater than 1.



This fall in expected mortality is not consistent with our clinical experience of an ageing, multi-morbid population or the National picture which shows relatively stable mortality either side of the pandemic waves.



Source of data <u>Deaths registered monthly in England and Wales - Office for National</u> Statistics (ons.gov.uk)

A likely explanation of this is the clear decline in the depth of coding which can be seen in Fig. 4. This is consistent with concerns we have around clinical documentation which are also suggested by other mortality metrics.



Activity within the coding department has been externally validated and we are confident that we are capturing what is written in the notes within the coding rules. A clinically-led working group headed by the Deputy Medical Director is reviewing our documentation and processes to see if there is scope for improvement which could reverse this upward trend in the SHMI.





#### **Quality Committee - Cover Sheet**

| Subject:                                                    | Learning from Learning Disability Deaths |                                                      |    | Date: 09/01/23 |              |  |  |
|-------------------------------------------------------------|------------------------------------------|------------------------------------------------------|----|---------