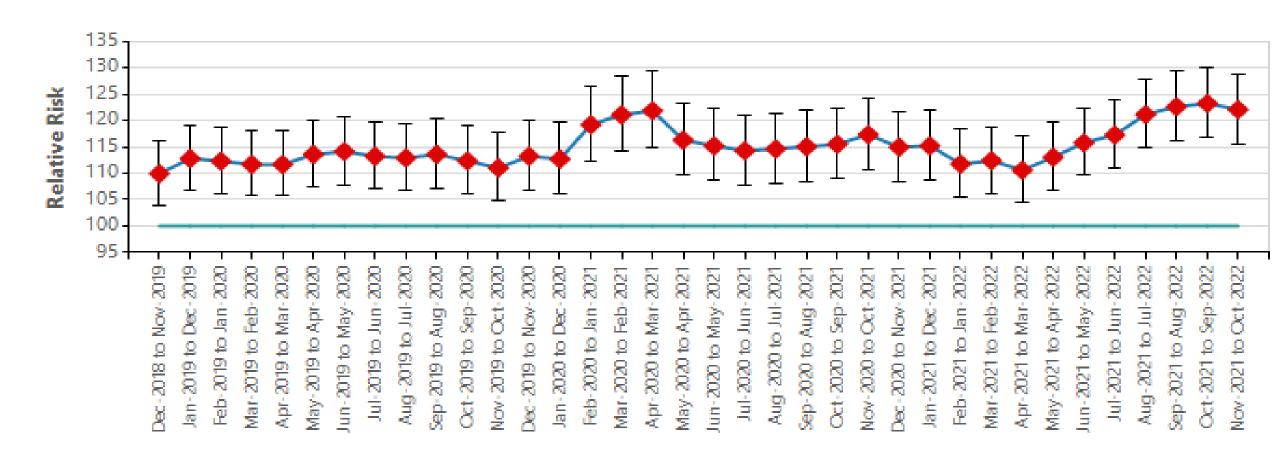

oses (HSMR) deaths in HSMR basket of diagnoses
  - SHMI deaths in SHMI basket of diagnoses
- Definitions- data handling
  - Relative risk observed vs expected ratio
    - This figure in HSMR basket is what is commonly known as "HSMR" and is typically shown as a 12month rolling average

## **Crude Mortality**

Basket: Diagnoses Metric: Mortality (in-hospital) Time period: Last available 36 months

Patients: 127,916 Superspells: 275,850 (215.6) First / Last: Dec 2019 / Nov 2022 Deaths: 5,105 (1.9%) LOS: 3.8

Expected: 4184.3 (1.5%) O-E: 920.7 (0.3%) Relative Risk: 122.0 (118.7åC"125.4) Model: Month: Aug 2022 C-Statistic: Multiple



## **HSMR**

Diagnoses - HSMR | Mortality (in-hospital) | Nov 2019 - Oct 2022 | Trend (rolling 12 months)

— 95% Confidence Interval → Relative Risk — National



## **SHMI**



## **HSMR (Monthly)**

Diagnoses - HSMR | Mortality (in-hospital) | Nov 2021 - Oct 2022 | Trend (month)





Meso: Scrutiny and SJR

| Metric                  | Result                                                                                                                                                                                                                                                                                                                                                                                                                         |                                                                                            |