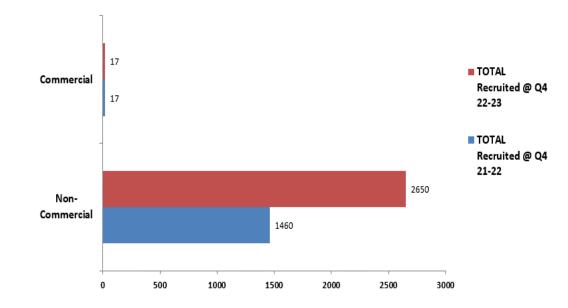

studies. In 2022/23 the primary focus has been on recovering the pre covid research portfolio which as we hoped is now showing an increase.

The focus for R&I in 2023/24 is to continue growing a balanced research portfolio, including attracting increased activity from commercial sponsors. The research activity will be reviewed regularly, with bi-annual reporting to the Trust board and monthly reporting to Divisional teams and research investigators.

The new R&I strategy 2022-2027, 'Research is for Everyone' sets out a clear vision to make research part of our daily business, realising the research potential in all areas of our hospitals for the benefit of patients, staff, and our community. This includes 4 key pillars: Place, Progress, People, and Partnership.







# Performance









# Performance



2023/24

**CRN East Midlands Income** 

**Indicative budget** 

£774,623.16



# **Finance**



2021/22

**Commercial Income** 

£ 147,747.70

For re-investment into future research capability and capacity

**Department of Health Funding** 

£20,000.00

To maintain research capability and capacity



"To know there was always someone I could speak with should I have any anxieties."

# Patient Experience 2022/23



That I can help others having a big baby and understand what



- 96% of participants would consider taking part in Research again
- All Participants Agree/Strongly Agree that they have been treated with courtesy and respect



The study was explained in full and it feels good to know I am helping in Research.



# 2022/23 Highlights





### **Board of Directo