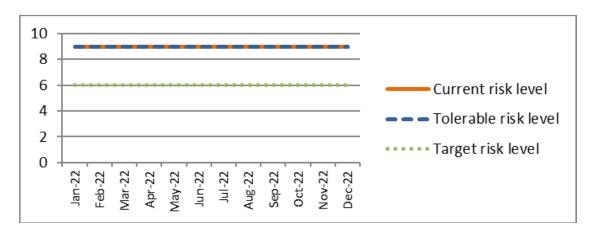

### Maternity Perinatal Quality Surveillance

PS presented the report, highlighting 3<sup>rd</sup> and 4<sup>th</sup> degree tears, post-partum haemorrhage, still birth rate, elective caesarean section pathway and term admission rate.

AR noted the raised post-partum haemorrhage rate and sought further information in relation to this. PS advised the Trust is involved in some regional work in relation to this. The first part of this process is the measurement of blood loss, noting previously this was an estimation rather than a physical measurement. It is known blood loss was usually underestimated, so this may be part of the reason for the increase, but it will be investigated further. Quality indicators linked to port-partum haemorrhage are considered, for example, length of stay, whether a blood transfusion was required, percentage haemoglobin drop, etc. No harm has been identified. A working group, led by the obstetric lead, is in place.

AR queried if the same trend was evident in other trusts.

PS advised the same trends were evident nationally, which is why the Trust is involved in the region work. It was noted SFHFT's rates are low compared to the rest of the region.

DS advised steps have been taken to triangulate the information with the number of units issued by the blood transfusion laboratory and no correlation is evident. However, this will continue to be monitored. DS advised there has been a focus in blood transfusion services in relation to shortages. The Trust is trying to ensure blood usage is minimised by using appropriate agents, such as tranexamic acid.

The Board of Directors were ASSURED by the report

PS left the meeting