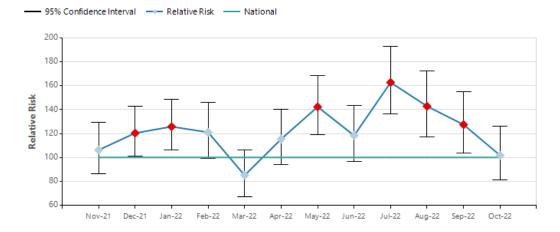

ity"; it is felt this is having a significant impact on HSMR.
- Recommendation to monitor and if continues, apply a lag in data and analysis.

#### • Co-morbidity coding:

 Felt to be a key area of HSMR influence; current evidence suggests SFHT have improved depth-of-coding for co-morbidity coding compared to previous month.

#### Palliative coding (Specialist Palliative Care- Z51.5):

- Continues to show a low rate with both HSMR and across all activity. There is a continued marked difference between Trust and regional / national peers.
- o Highlighted as a key influencer on HSMR but not SHMI.
  - 2022/23 SFHT = 0.94%, Peer = 1.99%, National = 2.26%



#### **HSMR Monthly Trend (Nov 2021 – Oct 2022)**

#### Diagnoses - HSMR | Mortality (in-hospital) | Nov 2021 - Oct 2022 | Trend (month)



#### **HSMR 12 month Rolling Trend (3-year comparison)**

#### Diagnoses - HSMR | Mortality (in-hospital) | Nov 2019 - Oct 2022 | Trend (rolling 12 months)



#### **HSMR Crude rate comparison:**

Sherwood Forest HSMR Crude Rate (blue) vs. Expected Rate (red) (Last 36 Months | Rolling Trend)





#### **HSMR 12-month Peer Comparison:**

Sherwood Forest (blue) vs. Peer Group (dashed black) (Last 12 Months | Rolling Trend)



#### **HSMR Peer Comparison (Palliative):**

Sherwood Forest (blue) vs. Palliative Peer Group (dashed black) (Last 12 Months | Rolling Trend)



#### **Considered Root Causation and Actions to date:**

#### **HSMR** outlier areas:

Learning from Deaths have instigated a process whereby diagnoses triggering in HSMR, CUSUM and SHMI, or other identified escalation, under