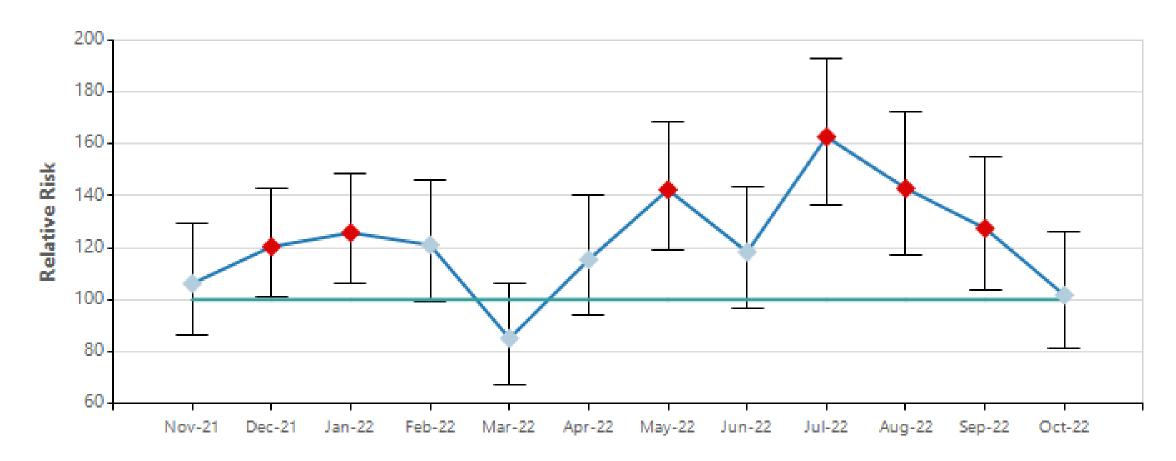

Relative risk observed vs expected ratio
    - This figure in HSMR basket is what is commonly known as "HSMR" and is typically shown as a 12month rolling average

## **Crude Mortality**

Basket: Diagnoses Metric: Mortality (in-hospital) Time period: Last available 36 months

Patients: 127,916 Superspells: 275,850 (215.6) First / Last: Dec 2019 / Nov 2022 Deaths: 5,105 (1.9%) LOS: 3.8

Expected: 4184.3 (1.5%) O-E: 920.7 (0.3%) Relative Risk: 122.0 (118.7åC"125.4) Model: Month: Aug 2022 C-Statistic: Multiple



## **HSMR**

Diagnoses - HSMR | Mortality (in-hospital) | Nov 2019 - Oct 2022 | Trend (rolling 12 months)

— 95% Confidence Interval → Relative Risk — National



## **SHMI**



## **HSMR (Monthly)**

Diagnoses - HSMR | Mortality (in-hospital) | Nov 2021 - Oct 2022 | Trend (month)





Meso: Scrutiny and SJR

| Metric                  | Result                                                                                                                                                                                                                                                                                                                                                                                                                         |                                                                                            |