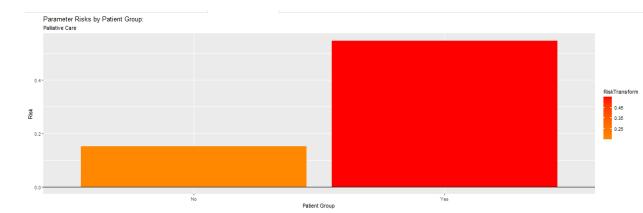

tive care from the model made each model performance worse
  - C-statistics were lower and AIC values were higher for each diagnosis group model with palliative care removed

We have done some analysis looking at how palliative care impacts the model when comparing two providers:

- Septicaemia diagnosis group
- Similar superspell counts
- Both have 'as expected HSMR values'
- Provider 2 has an expected value 130 points higher

From the top chart, we can see palliative care massively contributes to provider 2's expected risk.

The middle chart shows the proportion of cases with a palliative flag is much higher for provider 2

The bottom chart shows the differences in the risk of death by palliative flag, with those with the flag 4 times more likely to die than those without the flag.







We compare another two providers, providers 3 and 4:

- Septicaemia diagnosis group
- Both have 'as expected HSMR values'
- Similar superspell
- Provider 4 has a higher expected value which could be due to palliative care.

The top chart shows palliative care does contribute to provider 4's expected risk, however, age has over 1.5 times more of an impact than palliative care does.

The middle chart shows the differences in age groups between the two providers, which provider 4 having an older population.

The bottom chart shows the risk of death increases with age











The examples we have shown aim to demonstrate that the impact of palliative care on the model is too great to ignore.

Whilst including palliative care in the model can result in some trusts being penalised for not h