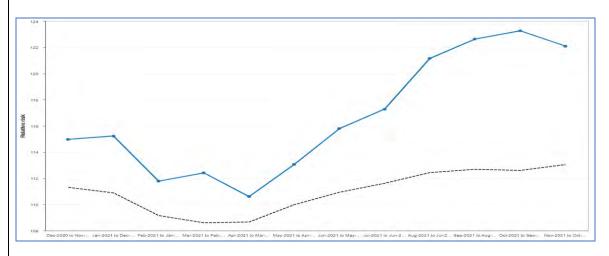

uencer on HSMR but not SHMI.
  - 2022/23 SFHT = 0.94%, Peer = 1.99%, National = 2.26%



#### **HSMR Monthly Trend (Nov 2021 – Oct 2022)**

#### Diagnoses - HSMR | Mortality (in-hospital) | Nov 2021 - Oct 2022 | Trend (month)



#### **HSMR 12 month Rolling Trend (3-year comparison)**

#### Diagnoses - HSMR | Mortality (in-hospital) | Nov 2019 - Oct 2022 | Trend (rolling 12 months)



#### **HSMR Crude rate comparison:**

Sherwood Forest HSMR Crude Rate (blue) vs. Expected Rate (red) (Last 36 Months | Rolling Trend)





#### **HSMR 12-month Peer Comparison:**

Sherwood Forest (blue) vs. Peer Group (dashed black) (Last 12 Months | Rolling Trend)



#### **HSMR Peer Comparison (Palliative):**

Sherwood Forest (blue) vs. Palliative Peer Group (dashed black) (Last 12 Months | Rolling Trend)



#### **Considered Root Causation and Actions to date:**

#### **HSMR** outlier areas:

Learning from Deaths have instigated a process whereby diagnoses triggering in HSMR, CUSUM and SHMI, or other identified escalation, undergo focussed clinical case-note review in attempt to understand causation or separate signal from "noise". This has been undertaken in collaboration with Dr Foster reporting.

Current ongoing areas:

- Fractured Neck of Femur (#NOF)
- Liver disease (alcohol / other)
- Pleurisy, pneumothorax, pulmonary collapse

Initial feedback has indicated a need for clearer documentation of diagnosis and recognition / documentation of cases related to Palliative care / EOL.

An alert for "infections group" (non-HSMR group) was highlighted and provisional review undertaken through D