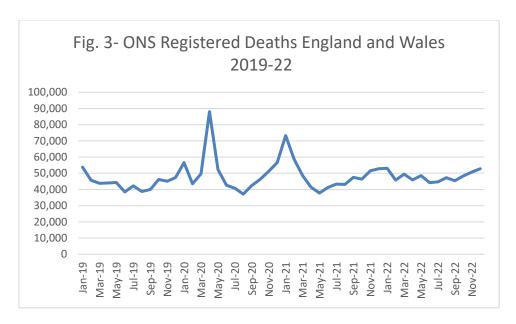

.0309     | 2       |
| NOV21-OCT22      | 1.0327     | 2       |

#### 2. Narrative

The trust remains "as expected" according to this metric. We are aware that within this banding there appears to be a slight upward drift in the context of the last 3 years (Fig.1)



When we examine the observed and expected deaths over this period (Fig. 2) we see that despite fluctuations observed deaths are around pre-pandemic levels. Expected deaths are lower and appear to be on a downward trajectory. The point where they cross represents the time where our SHMI became greater than 1.



This fall in expected mortality is not consistent with our clinical experience of an ageing, multi-morbid population or the National picture which shows relatively stable mortality either side of the pandemic waves.



Source of data <u>Deaths registered monthly in England and Wales - Office for National</u> Statistics (ons.gov.uk)

A likely explanation of this is the clear decline in the depth of coding which can be seen in Fig. 4. This is consistent with concerns we have around clinical documentation which are also suggested by other mortality metrics.



Activity within the coding department has been externally validated and we are confident that we are capturing what is written in the notes within the coding rules. A clinically-led working group headed by the Deputy Medical Director is reviewing our documentation and processes to see if there is scope for improvement which could reverse this upward trend in the SHMI.





#### **Quality Committee - Cover Sheet**

| Subject: