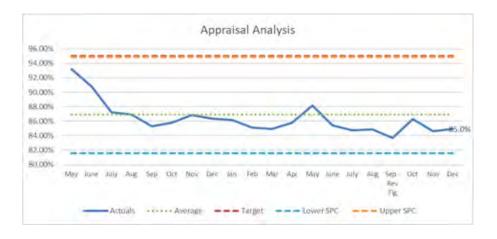

ommittee on key culture and improvement metrics and provided narrative on the actions which have been undertaken.

During the COVID-19 pandemic, some of the performance matrix have slipped, including appraisals and mandatory and statutory training, this is as a result of pausing elements of these matrix within the Trust to ensure core services and care to patients remains safe.

The below graph outlines mandatory training compliance from May 2021 to December 2022.

### MAST Analysis

94.00%

90.00%

86.00%

86.00%

84.00%

84.00%

84.00%

May June July Aug. Sep. Oct. Nov. Dec. Jan. Feb. Mar. Apr. May June July Aug. Sep. Oct. Nov. Der.

Actuals Avairage Targett Lower SPC Jupper SPC

Chart 4: Total MAST Analysis

The below graph outlines appraisal compliance from May 2021 to December 2022.



Chart 5: Total Appraisal Analysis

The committee have been provided evidence of the welfare and well-being indicatives and programmes which have been implemented to support staff during the pandemic. This has been tailored around 3 key areas of support; Financial Wellbeing, Mental Wellbeing and Physical Wellbeing and Schwartz rounds continue to support all themes

Examples of some support interventions include visit and open appointments with Citizen Advice Bureau, Food Provisions, including Medirest offer of 50% off hot food at level 6 "Spice of Life" till 31st March 2023, Trust wide communication and focus on Financial

Wellbeing (Talk Money), Stress Awareness week focus, Resilience and mindfulness training implemented, National Grief week recognition, Domestic abuse training offered.