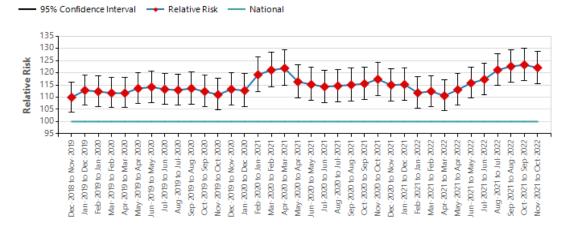

ity coding:

 Felt to be a key area of HSMR influence; current evidence suggests SFHT have improved depth-of-coding for co-morbidity coding compared to previous month.

#### Palliative coding (Specialist Palliative Care- Z51.5):

- Continues to show a low rate with both HSMR and across all activity. There is a continued marked difference between Trust and regional / national peers.
- o Highlighted as a key influencer on HSMR but not SHMI.
  - 2022/23 SFHT = 0.94%, Peer = 1.99%, National = 2.26%



#### **HSMR Monthly Trend (Nov 2021 – Oct 2022)**

#### Diagnoses - HSMR | Mortality (in-hospital) | Nov 2021 - Oct 2022 | Trend (month)



#### **HSMR 12 month Rolling Trend (3-year comparison)**

#### Diagnoses - HSMR | Mortality (in-hospital) | Nov 2019 - Oct 2022 | Trend (rolling 12 months)



#### **HSMR Crude rate comparison:**

Sherwood Forest HSMR Crude Rate (blue) vs. Expected Rate (red) (Last 36 Months | Rolling Trend)





#### **HSMR 12-month Peer Comparison:**

Sherwood Forest (blue) vs. Peer Group (dashed black) (Last 12 Months | Rolling Trend)



#### **HSMR Peer Comparison (Palliative):**

Sherwood Forest (blue) vs. Palliative Peer Group (dashed black) (Last 12 Months | Rolling Trend)



#### **Considered Root Causation and Actions to date:**

#### **HSMR** outlier areas:

Learning from Deaths have instigated a process whereby diagnoses triggering in HSMR, CUSUM and SHMI, or other identified escalation, undergo focussed clinical case-note review in attempt to understand causation or separate signal from "noise". This has been undertaken in collaboration with Dr Fos