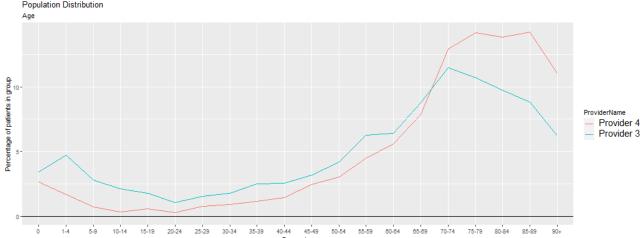

s with a palliative flag is much higher for provider 2

The bottom chart shows the differences in the risk of death by palliative flag, with those with the flag 4 times more likely to die than those without the flag.







We compare another two providers, providers 3 and 4:

- Septicaemia diagnosis group
- Both have 'as expected HSMR values'
- Similar superspell
- Provider 4 has a higher expected value which could be due to palliative care.

The top chart shows palliative care does contribute to provider 4's expected risk, however, age has over 1.5 times more of an impact than palliative care does.

The middle chart shows the differences in age groups between the two providers, which provider 4 having an older population.

The bottom chart shows the risk of death increases with age











The examples we have shown aim to demonstrate that the impact of palliative care on the model is too great to ignore.

Whilst including palliative care in the model can result in some trusts being penalised for not having 'enough' palliative care patients, excluding palliative care would lead to the opposite problem – trusts with more palliative care patients would have a higher HSMR due to the large differences in risk that a patient in palliative care poses.

Therefore, based on these examples and the improvements we saw in model performance, we would recommend still including palliative care in the model. We can explore options for amending this flag but it is our opinion that palliative care should be included in the model.

### **End of Life Flag**



Instead of a specialist pal