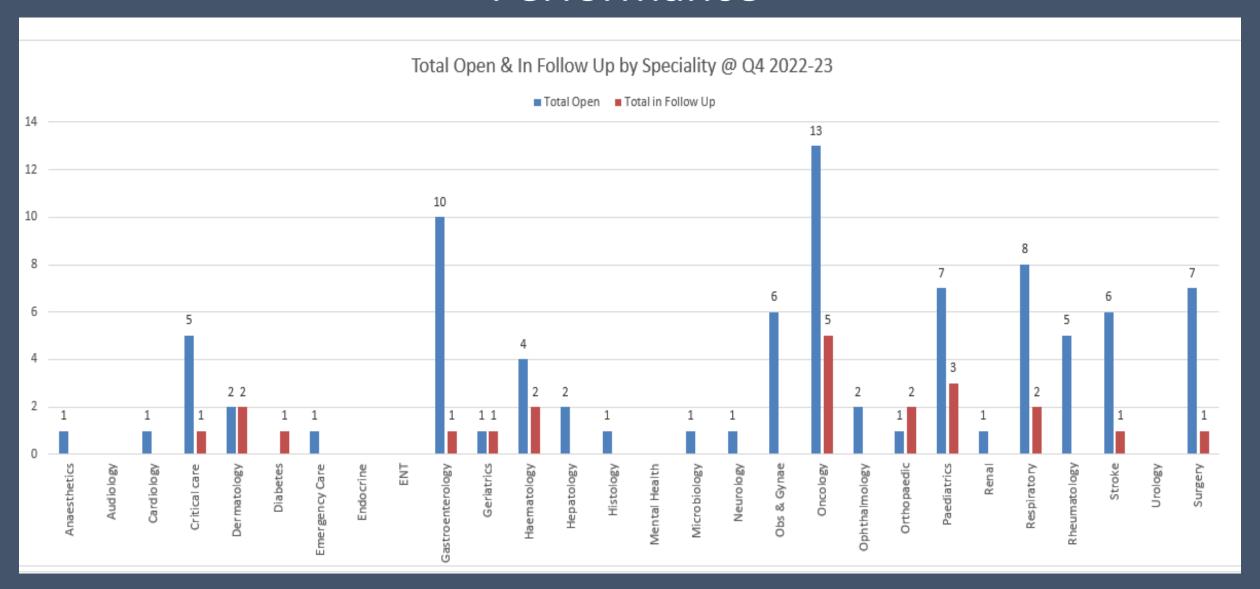

23 the primary focus has been on recovering the pre covid research portfolio which as we hoped is now showing an increase.

The focus for R&I in 2023/24 is to continue growing a balanced research portfolio, including attracting increased activity from commercial sponsors. The research activity will be reviewed regularly, with bi-annual reporting to the Trust board and monthly reporting to Divisional teams and research investigators.

The new R&I strategy 2022-2027, 'Research is for Everyone' sets out a clear vision to make research part of our daily business, realising the research potential in all areas of our hospitals for the benefit of patients, staff, and our community. This includes 4 key pillars: Place, Progress, People, and Partnership.







# Performance









# Performance



2023/24

**CRN East Midlands Income** 

**Indicative budget** 

£774,623.16



# **Finance**



2021/22

**Commercial Income** 

£ 147,747.70

For re-investment into future research capability and capacity

**Department of Health Funding** 

£20,000.00

To maintain research capability and capacity



"To know there was always someone I could speak with should I have any anxieties."

# Patient Experience 2022/23



That I can help others having a big baby and understand what



- 96% of participants would consider taking part in Research again
- All Participants Agree/Strongly Agree that they have been treated with courtesy and respect



The study was explained in full and it feels good to know I am helping in Research.



# 2022/23 Highlights





### **Board of Directors Meeting in Pub