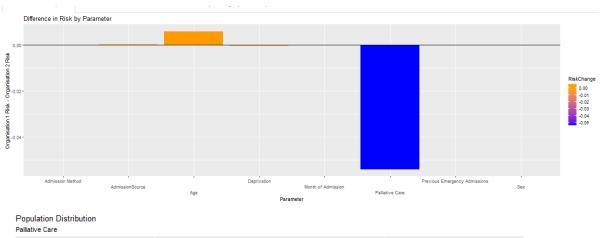

lliative care from the model made each model performance worse
  - C-statistics were lower and AIC values were higher for each diagnosis group model with palliative care removed

We have done some analysis looking at how palliative care impacts the model when comparing two providers:

- Septicaemia diagnosis group
- Similar superspell counts
- Both have 'as expected HSMR values'
- Provider 2 has an expected value 130 points higher

From the top chart, we can see palliative care massively contributes to provider 2's expected risk.

The middle chart shows the proportion of cases with a palliative flag is much higher for provider 2

The bottom chart shows the differences in the risk of death by palliative flag, with those with the flag 4 times more likely to die than those without the flag.







We compare another two providers, providers 3 and 4:

- Septicaemia diagnosis group
- Both have 'as expected HSMR values'
- Similar superspell
- Provider 4 has a higher expected value which could be due to palliative care.

The top chart shows palliative care does contribute to provider 4's expected risk, however, age has over 1.5 times more of an impact than palliative care does.

The middle chart shows the differences in age groups between the two providers, which provider 4 having an older population.

The bottom chart shows the risk of death increases with age











The examples we have shown aim to demonstrate that the impact of palliative care on the model is too great to ignore.

Whilst including palliative care in the model can result in some trusts being penalised for n