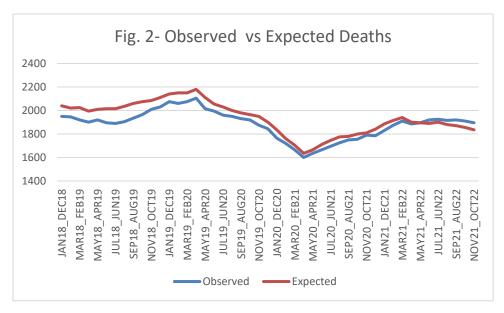

0007     | 2       |
| JUN21-MAY22      | 1.0164     | 2       |
| JUL21-JUN22      | 1.0144     | 2       |
| AUG21-JUL22      | 1.0191     | 2       |
| SEP21-AUG22      | 1.0273     | 2       |
| OCT21-SEP22      | 1.0309     | 2       |
| NOV21-OCT22      | 1.0327     | 2       |

#### 2. Narrative

The trust remains "as expected" according to this metric. We are aware that within this banding there appears to be a slight upward drift in the context of the last 3 years (Fig.1)



When we examine the observed and expected deaths over this period (Fig. 2) we see that despite fluctuations observed deaths are around pre-pandemic levels. Expected deaths are lower and appear to be on a downward trajectory. The point where they cross represents the time where our SHMI became greater than 1.



This fall in expected mortality is not consistent with our clinical experience of an ageing, multi-morbid population or the National picture which shows relatively stable mortality either side of the pandemic waves.



Source of data <u>Deaths registered monthly in England and Wales - Office for National</u> Statistics (ons.gov.uk)

A likely explanation of this is the clear decline in the depth of coding which can be seen in Fig. 4. This is consistent with concerns we have around clinical documentation which are also suggested by other mortality metrics.



Activity within the coding department has been externally validated and we are confident that we are capturing what is written in the notes within the coding rules. A clinically-led working group headed by the Deputy Medical Director