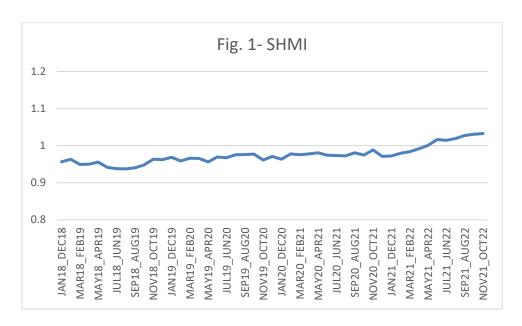

| SHMI value | Banding |
|------------------|------------|---------|
| DEC20-NOV21      | 0.9713     | 2       |
| JAN21-DEC21      | 0.9723     | 2       |
| FEB21-JAN22      | 0.9796     | 2       |
| MAR21-FEB22      | 0.9839     | 2       |
| APR21-MAR22      | 0.9917     | 2       |
| MAY21-APR22      | 1.0007     | 2       |
| JUN21-MAY22      | 1.0164     | 2       |
| JUL21-JUN22      | 1.0144     | 2       |
| AUG21-JUL22      | 1.0191     | 2       |
| SEP21-AUG22      | 1.0273     | 2       |
| OCT21-SEP22      | 1.0309     | 2       |
| NOV21-OCT22      | 1.0327     | 2       |

#### 2. Narrative

The trust remains "as expected" according to this metric. We are aware that within this banding there appears to be a slight upward drift in the context of the last 3 years (Fig.1)



When we examine the observed and expected deaths over this period (Fig. 2) we see that despite fluctuations observed deaths are around pre-pandemic levels. Expected deaths are lower and appear to be on a downward trajectory. The point where they cross represents the time where our SHMI became greater than 1.



This fall in expected mortality is not consistent with our clinical experience of an ageing, multi-morbid population or the National picture which shows relatively stable mortality either side of the pandemic waves.



Source of data <u>Deaths registered monthly in England and Wales - Office for National</u> Statistics (ons.gov.uk)

A likely explanation of this is the clear decline in the depth of coding which can be seen in Fig. 4. This is consistent with concerns we have around