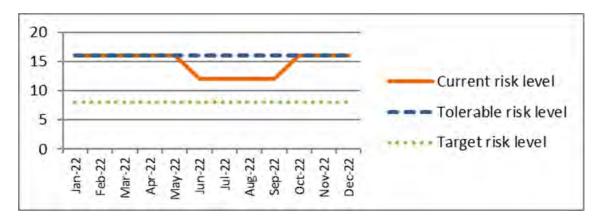

### Maternity Perinatal Quality Surveillance

PS presented the report, highlighting 3<sup>rd</sup> and 4<sup>th</sup> degree tears, post-partum haemorrhage, still birth rate, elective caesarean section pathway and term admission rate.

AR noted the raised post-partum haemorrhage rate and sought further information in relation to this. PS advised the Trust is involved in some regional work in relation to this. The first part of this process is the measurement of blood loss, noting previously this was an estimation rather than a physical measurement. It is known blood loss was usually underestimated, so this may be part of the reason for the increase, but it will be investigated further. Quality indicators linked to port-partum haemorrhage are considered, for example, length of stay, whether a blood transfusion was required, percentage haemoglobin drop, etc. No harm has been identified. A working group, led by the obstetric lead, is in place.

AR queried if the same trend was evident in other trusts.

PS advised the same trends were evident nationally, which is why the Trust is involved in the region work. It was noted SFHFT's rates are low compared to the rest of the region.

DS advised steps have been taken to triangulate the information with the number of units issued by the blood transfusion laboratory and no correlation is evident. However, this will continue to be monitored. DS advised there has been a focus in blood transfusion services in relation to shortages. The Trust is trying to ensure blood usage is minimised by using appropriate agents, such as tranexamic acid.

The Board of Directors were ASSURED by the report

PS left the meeting