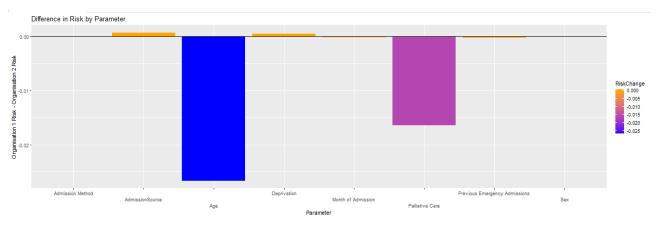

ses with a palliative flag is much higher for provider 2

The bottom chart shows the differences in the risk of death by palliative flag, with those with the flag 4 times more likely to die than those without the flag.







We compare another two providers, providers 3 and 4:

- Septicaemia diagnosis group
- Both have 'as expected HSMR values'
- Similar superspell
- Provider 4 has a higher expected value which could be due to palliative care.

The top chart shows palliative care does contribute to provider 4's expected risk, however, age has over 1.5 times more of an impact than palliative care does.

The middle chart shows the differences in age groups between the two providers, which provider 4 having an older population.

The bottom chart shows the risk of death increases with age











The examples we have shown aim to demonstrate that the impact of palliative care on the model is too great to ignore.

Whilst including palliative care in the model can result in some trusts being penalised for not having 'enough' palliative care patients, excluding palliative care would lead to the opposite problem – trusts with more palliative care patients would have a higher HSMR due to the large differences in risk that a patient in palliative care poses.

Therefore, based on these examples and the improvements we saw in model performance, we would recommend still including palliative care in the model. We can explore options for amending this flag but it is our opinion that palliative care should be included in the model.

### **End of Life Flag**



Instead of a specialist p