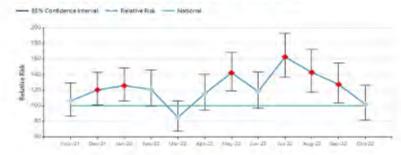

however there appears to not be enough reviewers externally to conduct the reviews. LeDeR are looking at ways to improve capacity to undertake the assessments and will continue to share bi-monthly updates with the LD nurse.

A theme that remains from SFH data is the lack of Mental Capacity documentation within the medical notes. The LD nurse continues to try and support the medical teams in assessing capacity and reminding medical teams to ensure MCA guidance is being followed. No other feedback has been identified from October 2022 from LeDeR.

#### **Crude Mortality**



#### HSMR

Diagnoses: HSMR | Bornsity on hospitals | Nov 2819 - Oct 2022 | Trend trolling 12 months)



#### SHMI



#### HSMR (Monthly)

Diagnoses - HSMR | Mortality (in-hospital) | Nov 2021 - Oct 2022 | Trend (month)





#### Data from ME Office - Acute Adult Deaths

(5 x community deaths were scretched during ()

| 100                       |