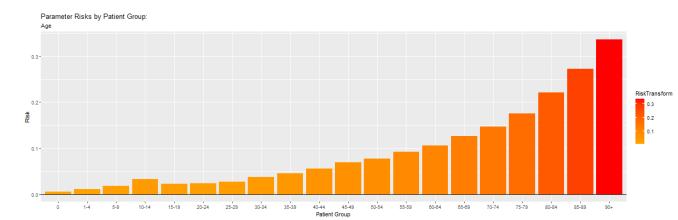

with a palliative flag is much higher for provider 2

The bottom chart shows the differences in the risk of death by palliative flag, with those with the flag 4 times more likely to die than those without the flag.







We compare another two providers, providers 3 and 4:

- Septicaemia diagnosis group
- Both have 'as expected HSMR values'
- Similar superspell
- Provider 4 has a higher expected value which could be due to palliative care.

The top chart shows palliative care does contribute to provider 4's expected risk, however, age has over 1.5 times more of an impact than palliative care does.

The middle chart shows the differences in age groups between the two providers, which provider 4 having an older population.

The bottom chart shows the risk of death increases with age











The examples we have shown aim to demonstrate that the impact of palliative care on the model is too great to ignore.

Whilst including palliative care in the model can result in some trusts being penalised for not having 'enough' palliative care patients, excluding palliative care would lead to the opposite problem – trusts with more palliative care patients would have a higher HSMR due to the large differences in risk that a patient in palliative care poses.

Therefore, based on these examples and the improvements we saw in model performance, we would recommend still including palliative care in the model. We can explore options for amending this flag but it is our opinion that palliative care should be included in the model.

### **End of Life Flag**



Instead of a specialist palli