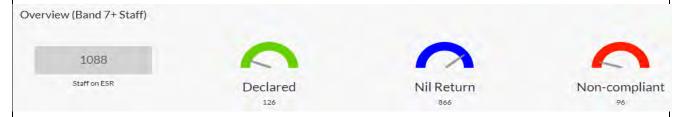

**Board of Directors Information Library Documents**The following information items are included in the Reading Room and should have been read by Members of the meeting.

| Enc 08.1 | Maternity Safe Staffing Report                                                   |
|----------|----------------------------------------------------------------------------------|
| Enc 15.1 | <ul> <li>Audit and Assurance Committee – previous minutes</li> </ul>             |
| Enc 15.2 | Finance Committee – previous minutes                                             |
| Enc 15.3 | <ul> <li>People, Culture and Improvement Committee – previous minutes</li> </ul> |
| Enc 19   | SOF Dashboard                                                                    |
|          |                                                                                  |