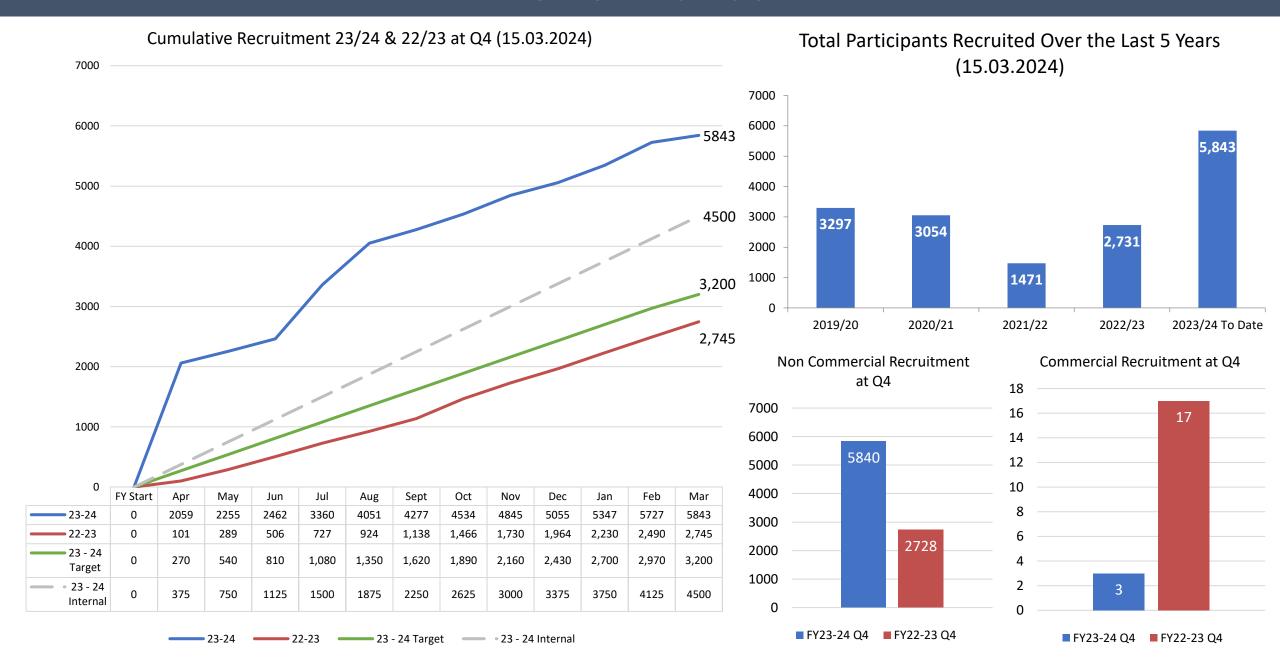

educational purposes.

The focus for R&I in 2023/24 is to continue growing a balanced research portfolio, including attracting increased activity from commercial sponsors. The research activity will be reviewed regularly, with bi-annual reporting to the Trust board and monthly reporting to Divisional teams and research investigators.

The new R&I strategy 2022-2027, 'Research is for Everyone' sets out a clear vision to make research part of our daily business, realising the research potential in all areas of our hospitals for the benefit of patients, staff, and our community. This includes 4 key pillars: Place, Progress, People, and Partnership. This report provides an update on recruitment activity and progress against the key strategic objectives for year 1 and 2.







# Performance



# Performance



2024/25

**CRN East Midlands Income** 

**Indicative budget** 

£441,181.66





2023/24

£71,337.48

**Commercial Income** 

For re-investment into future research capability and capacity across SFH

Department of Health Funding £25,000.0

To maintain research capability and capacity





Very professional and courteous

# Patient Experience 23/24



Very professional,
very caring
attitude. Well
explained and
sensitively given."

"I don't usually carry out research programs or surveys but have been pleased with how this one is carried out."



- 91% of participants agree/strongly agree their participation in research has been valued
- 90% of participants would consider taking part in research again
- For 75% of participants, it was their 1st time taking part in research