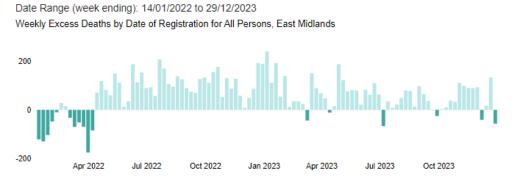

Complete tender and contracting process for provision of Mortality Intelligence

Complete migration of Mortality Review function onto DCIQ (Datix)

Review Mortality Management (Learning from Deaths) policy

Develop relationships with other key stakeholders (e.g. HMC, ICB)



# 1 Mortality Surveillance Data

# 1.1 Mortality data

The most up-to-date high-level Trust mortality data is shown below.

Fig 1.1 Crude and adjusted SFH mortality rates



HSMR (Hospital Standardised Mortality Ratio), SHMI (Summary Hospital-level Mortality Indicator)
These data should be taken in context of a higher-than-expected number of deaths both regionally and nationally according to Data from Office for Health Improvement and Disparities.

Fig 1.2 Excess Deaths East Midlands Jan 2022 to Dec 2023, All Persons



Fig 1.3 Total deaths East Midlands and England Jan 2022 to Dec 2023

| Region        | Registered deaths | Expected deaths | COVID-19<br>deaths | Excess<br>deaths | Ratio:<br>registered<br>/ expected |
|---------------|-------------------|-----------------|--------------------|------------------|------------------------------------|
| England       | 1,073,176         | 1,015,099       | 48,129             | 58,077           | 1.06                               |
| East Midlands | 99,294            | 93,004          | 4,663              | 6,290            | 1.07                               |

#### Source:

https://app.powerbi.com/view?r=eyJrljoiOGNkMmY3NWMtMWM0MS00YTI1LWIyZTEtZjVhYTM0OTI3NmZiliwidCl6ImVlNGUxNDk5LTRhMzUtNGlyZS1hZDQ3LTVmM2NmOWRlODY2NilsImMiOjh9



Adjusted mortality rate