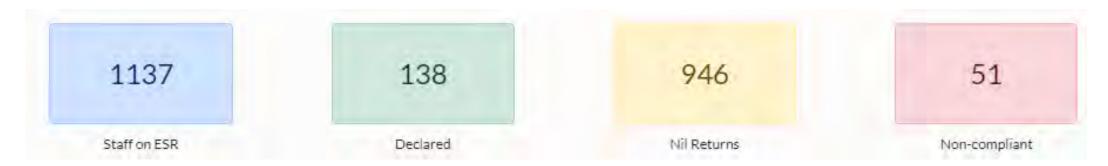

w starters have been contacted to ask that they complete their declaration of interests. Emails targeting band 7+ noncompliant staff members are now sent every three weeks. Recipients' line managers are automatically copied which provides an avenue for additional support to ensure compliance.

In comparison to March 2023, 96 were reported as being non-compliant with an overall total of 1088 Band 7+ staff being identified via ESR.

In accordance with our annual publishing schedule, the associated reports have been formatted to ensure they are suitable for public consumption. As these documents will be published post April 2024 the new Trust branding has been applied.

The Board are asked to **APPROVE** these documents for publishing to the Trust website.



#### Data as of 12th March 2024



#### Most recent actions taken:

- → Chaser emails have automatically been sent to all non-compliant band 7 and above colleagues. Line managers have been copied into these emails for notification, in hopes they will be able to support colleagues in reaching compliance.
- → Information slide included on the Trust's Orientation Day presentation to capture new starters.
- → Preparations arranged with the Communications Department to issue annual reminders to all staff via the below channels:
  - o Weekly Staff Bulletin (scheduled for the whole of April 2024).
  - Screen savers (will pop up on all idle monitors).



**Declaration Compliance Report by Division** 

| Division                                             | OActive Staff | Declared | Nil Returns | Non-compliant Staff | Staff Comp