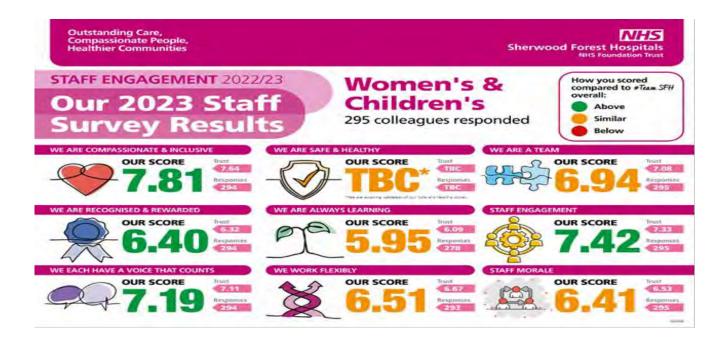

s written by clinical experts that succinctly replicate common clinical conversations. Caregivers choose the topic and display the screen to the patient to guide the clinical interaction. The content can be flexed to 49 languages, sign language videos, 'easy read', or read-aloud.





# **5.Safety Culture**

With the completion of the debriefing for the cultural survey completed and the findings of the national staff survey released, as below, the newly formed perinatal culture team are leading on the action plan for the year. The focus will be around three key themes from the review, these being communication, leadership and health and well-being. Each service line will now focus upon what key actions are needed to support these themes and will be monitored through the People Committee.



# **Maternity Perinatal Quality Surveillance model for March 2024**

| CQC Maternity         | Overall     | Safe        | Effective | Caring      | Responsive | Well led |
|-----------------------|-------------|-------------|-----------|-------------|------------|----------|
| Ratings- assessed     | Good        | Requires    | Good      | Outstanding | Good       | Good     |
| 2023                  |             | Improvement |           |             |            |          |
| Unit on the Maternity | Improvement | No          |           |             |            |          |



| l | 2022/23                                                                                                 |       |
|---|---------------------------------------------------------------------------------