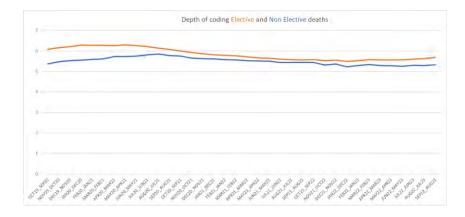

cal Grand Rounds, meetings for governance leads, Medical Managers and Clinical Chairs. A marker of good documentation is the percentage of episodes which are coded as symptoms and signs rather than diagnoses (e.g. chest pain vs. angina)- lower is better.

Figure 1.4 shows a definite improvement in the form of trend downwards in this measure for HSMR data over the last year.

Fig 1.4 Percentage of Spells in Symptoms & Signs Chapter (Last 12 Months | Rolling Trend)



Looking at our SHMI data in Figure 1.5, the depth of coding (the mean number of additional codes above the acute diagnosis) which had been showing a decline appears to have plateaued for non-elective deaths and begun to reverse for elective deaths.



Fig 1.5 Depth of coding for Elective and Non-elective deaths (3-year trend)



The new admission documentation was implemented in early November. Due to the analysis and reporting time lag any effects will not be seen in the current data but we will update in the next report.

Over the same time periods Figure 1.6 shows an improvement in our in-month HSMR which is also reflected in the rolling 12-month trend for HSMR and the rising SHMI noted 6 months ago appears to have plateaued.







#### 1.2 Clinical review of outlying diagnosis groups and progress on actions

#### Palliative Care

Progress around system-level reconfiguring the local palliative care provision continues to be slow. We continue to work closely with our Colleagues at John Eastwood Hospice particularly in terms of education and understanding of Palliative, End-of-life and Last-days-of-life care a