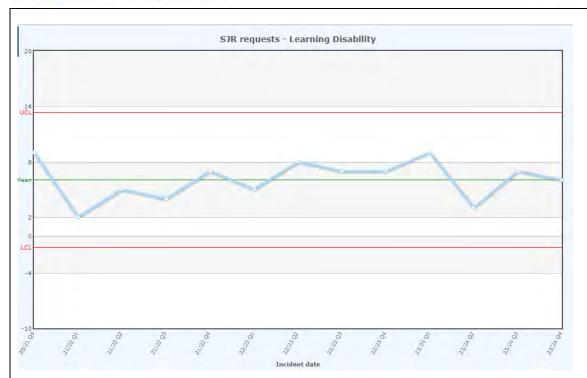

Figure 2.4. Redacted reviews from the regional team are now being shared directly with us by email and we are working with them to identify learning specific to the Trust. No new specific issues have been identified. LeDeR are looking at ways to improve capacity to undertake the assessments and two band 6 nurses have been appointed on a full-time basis to complete the reviews. These posts have now commenced and the aim is to reduce the use of agency reviewers. The new reviewers now have access to GP records which should make the process easier and more efficient. The LD Nurse has been supporting the reviewers by providing additional information and inviting them to come in and review the paper records if required.

Fig. 2.4 SJR requests triggered by identification of Learning Disability



### 3. Feedback and Learning Serious Incident Investigations and from Coroner.

We are required to report to the board an estimate of those deaths where a problem in care has contributed to a death. We believe that reviewing the cases subject to Serious Incident or Coronial Investigation gives us the best insight into these rare cases. Two cases have reported in the last 6 months.

The First case was a child who attended ED with what was eventually identified to be group A streptococcus infection. The severity of her condition was not fully appreciated at the time, she went into cardiac arrest and died. The issues in this case were largely influenced by resources, with volume and complexity of patients overwhelming the available staff and leading to opportunities being missed.

In this c