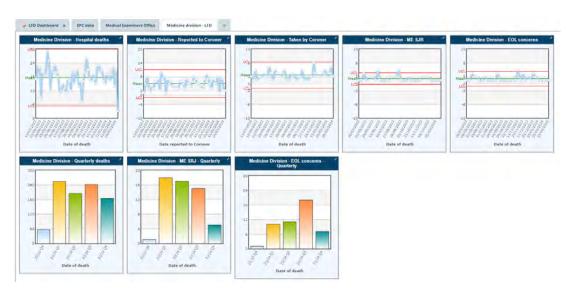

d the contributing factors influencing our position. We are actively seeking ways to externally validate these beliefs through colleagues in the ICS/ Region. This has yet to progress, but we will continue to explore options.



## 2. Review of Deaths and Structured Judgement Review (SJR)

#### 2.1 Mortality Review Tool

We have not been able to fully launch the new mortality tool as planned due to a number of factors including workforce pressure (recognising ongoing industrial action) and prioritising of our small Datix team to implementing the new Learning from Patient Safety Events (LFPSE) system which must be live by April 2024.

Pilots of Divisional dashboards have been created an example for the Medicine Division is shown in Figure 2.1.

Fig 2.1 Suite of metrics for Medical Division



The human elements of the process are becoming embedded, we have welcomed some new clinical mortality leads to the group and we are optimistic that the digital platform will be in place during Q1 of 2024-5. Following this, the Trust's Mortality Management (Learning from Deaths) Policy will be updated to reflect these changes.

#### 2.2 Data from Medical Examiner Service Office

Monthly mortality figures captured by the Medical Examiner service are shown in Figure 2.2. Since the last update to Board 948 deaths have been reported in Q2 and Q3 for which we have complete data. There have been no cases of special cause variation in the last 2 quarters. The service continues to scrutinise 100% of hospital cases.



Fig 2.2 Mortality trends- monthly hospital deaths 2023-4



|       | 2023-4 Q2