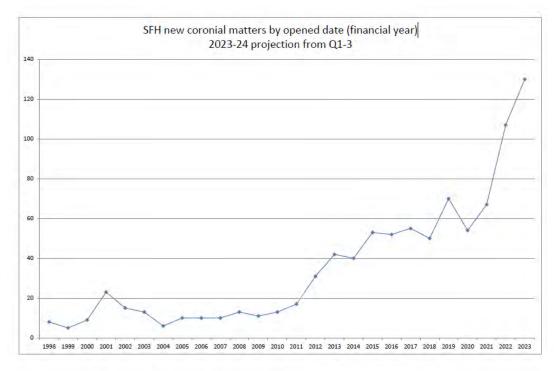

ng patients between our Newark and King's Mill sites. The Trust was well on the way to implementing actions at the time of the inquest. The new approaches to incident response available under PSIRF were felt by the clinical teams to have facilitated better and more timely actions.

There has been a significant increase in the number of coronial cases over the last 15 years. The significant upward trend since 2018 has occurred over a similar timescale to our early roll out of the Medical Examiners System which will become mandatory from April 2024. Our current rate of notification is 34.4% for the last 12 months compared with the 36% most recently available national rate



(Coroners statistics 2022: England and Wales - GOV.UK (www.gov.uk))

Fig 3.1 Long-term trend in coronial matters SFH



We are able to monitor variation in real time through the DCIQ platform as shown in Figure 3.2 Referral rates are fairly consistent but we are able to identify and investigate special cause variation. The peak in coronial matters opened in later September 2023 included 5 mining/ industrial/ notifiable (legionnaire's) diseases but no other obvious cluster of concern. The smaller peak in late December 2023 seems attributable to case mix. Occupational diseases are a frequent contibtor to our referrals as would be expected in our region.

Figure 3.2 New Coronial matters (weekly)



Preparation for inquests is time-consuming and the implementation of PSIRF may increase the gap between perspectives of our Trust and Coronial processes reducing the amount of evidence with will potentially serve