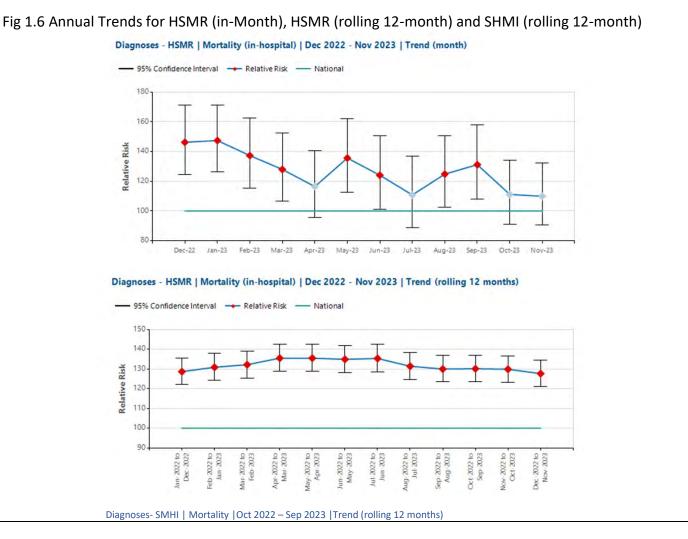

ymptoms & Signs Chapter (Last 12 Months | Rolling Trend)



Looking at our SHMI data in Figure 1.5, the depth of coding (the mean number of additional codes above the acute diagnosis) which had been showing a decline appears to have plateaued for non-elective deaths and begun to reverse for elective deaths.



Fig 1.5 Depth of coding for Elective and Non-elective deaths (3-year trend)



The new admission documentation was implemented in early November. Due to the analysis and reporting time lag any effects will not be seen in the current data but we will update in the next report.

Over the same time periods Figure 1.6 shows an improvement in our in-month HSMR which is also reflected in the rolling 12-month trend for HSMR and the rising SHMI noted 6 months ago appears to have plateaued.







#### 1.2 Clinical review of outlying diagnosis groups and progress on actions

#### Palliative Care

Progress around system-level reconfiguring the local palliative care provision continues to be slow. We continue to work closely with our Colleagues at John Eastwood Hospice particularly in terms of education and understanding of Palliative, End-of-life and Last-days-of-life care at multiple levels in the Trust and also in primary care.

Palliative care does not provide the whole explanation of our position against national benchmarks and we continue to look for signals for focussed clinical reviews using triangulation of signals from HSMR, SHMI and CuSUM alert. A small number of these reviews have taken place but of particular note:

#### Fractured neck of femur

An extensive clinica