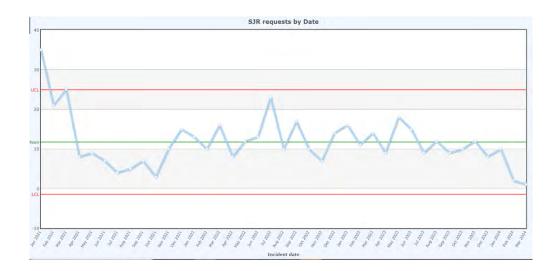

iner service are shown in Figure 2.2. Since the last update to Board 948 deaths have been reported in Q2 and Q3 for which we have complete data. There have been no cases of special cause variation in the last 2 quarters. The service continues to scrutinise 100% of hospital cases.



Fig 2.2 Mortality trends- monthly hospital deaths 2023-4



|       | 2023-4 Q2 | 2023-4 Q3 |
|-------|-----------|-----------|
| Adult | 372       | 471       |
| Child | 4         | 2         |
| Total | 376       | 473       |

#### 2.3 Structured Judgement reviews

Further investigation following scrutiny of hospital deaths, using the Royal College of Physicians' Structured Judgement Review (SJR) Methodology remains stable as shown in Figure 2.3.

Fig 2.3 Structured Judgement review requests at Q4 2023/24



SJR was requested in 43 cases which includes mandatory cases such as Learning Disabilities or patient detained under the Mental Health Act. This is approximately 7% of deaths.



The number of deaths in each quarter for which a SJR has been raised is:

- 30 in Q3
- 13 in Q4 (at 13/3/24)

Clinical engagement in the SJR process has been good with both a reduction in the backlog in reviews and good qualitative feedback despite the challenges of clinical workload and industrial action. We hope this will be further facilitated by proposed migration of the full mortality review process onto the Datix system of which the Medical Examiner and Bereavement Centre components have been completed in the last year.

Following review, overall care was found to be generally acceptable or good. The small