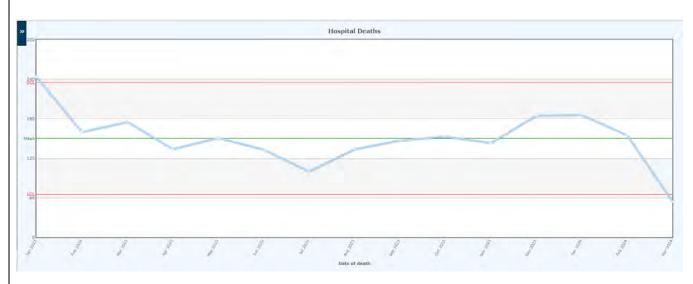

or Medical Division



The human elements of the process are becoming embedded, we have welcomed some new clinical mortality leads to the group and we are optimistic that the digital platform will be in place during Q1 of 2024-5. Following this, the Trust's Mortality Management (Learning from Deaths) Policy will be updated to reflect these changes.

#### 2.2 Data from Medical Examiner Service Office

Monthly mortality figures captured by the Medical Examiner service are shown in Figure 2.2. Since the last update to Board 948 deaths have been reported in Q2 and Q3 for which we have complete data. There have been no cases of special cause variation in the last 2 quarters. The service continues to scrutinise 100% of hospital cases.



Fig 2.2 Mortality trends- monthly hospital deaths 2023-4



|       | 2023-4 Q2 | 2023-4 Q3 |
|-------|-----------|-----------|
| Adult | 372       | 471       |
| Child | 4         | 2         |
| Total | 376       | 473       |

#### 2.3 Structured Judgement reviews

Further investigation following scrutiny of hospital deaths, using the Royal College of Physicians' Structured Judgement Review (SJR) Methodology remains stable as shown in Figure 2.3.

Fig 2.3 Structured Judgement review requests at Q4 2023/24



SJR was requested in 43 cases which includes mandatory cases such as Learning Disabilities or patient detained under the Mental Health Act. This is approximately 7% of deaths.



The number of deaths in each quarter for which a SJR has been raised is:

- 30 in Q3
- 13 in Q4 (at 13/3/24)

Clinical engagement in the SJR process has been goo