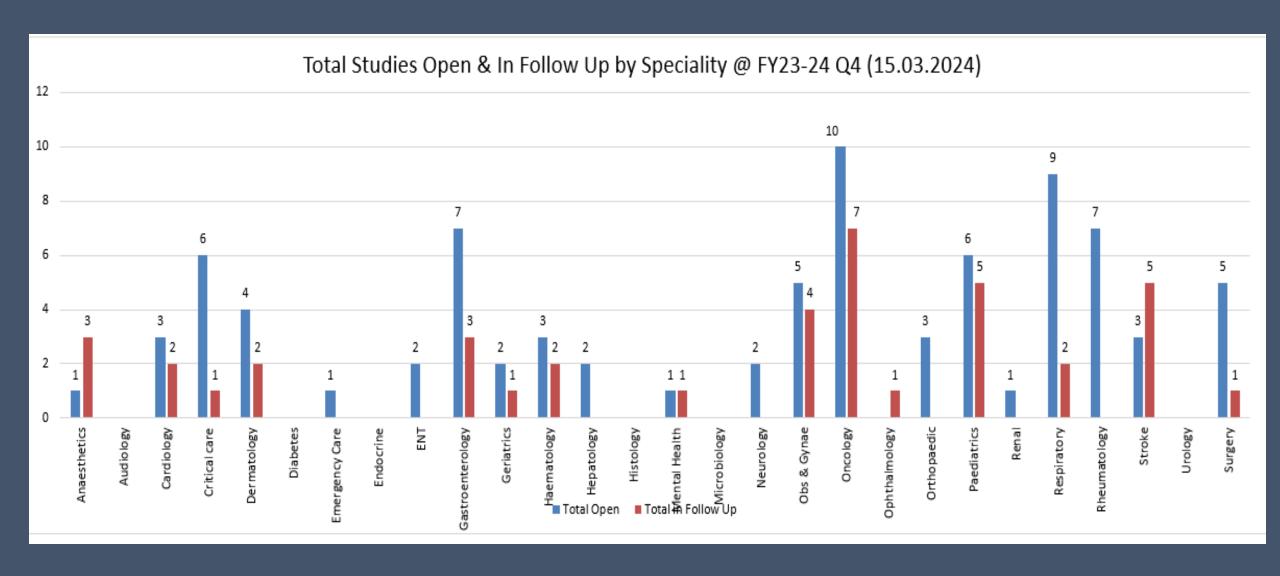

oses.

The focus for R&I in 2023/24 is to continue growing a balanced research portfolio, including attracting increased activity from commercial sponsors. The research activity will be reviewed regularly, with bi-annual reporting to the Trust board and monthly reporting to Divisional teams and research investigators.

The new R&I strategy 2022-2027, 'Research is for Everyone' sets out a clear vision to make research part of our daily business, realising the research potential in all areas of our hospitals for the benefit of patients, staff, and our community. This includes 4 key pillars: Place, Progress, People, and Partnership. This report provides an update on recruitment activity and progress against the key strategic objectives for year 1 and 2.







# Performance



# Performance



2024/25

**CRN East Midlands Income** 

**Indicative budget** 

£441,181.66





2023/24

£71,337.48

**Commercial Income** 

For re-investment into future research capability and capacity across SFH

Department of Health Funding £25,000.0

To maintain research capability and capacity





Very professional and courteous

# Patient Experience 23/24



Very professional,
very caring
attitude. Well
explained and
sensitively given."

"I don't usually carry out research programs or surveys but have been pleased with how this one is carried out."



- 91% of participants agree/strongly agree their participation in research has been valued
- 90% of participants would consider taking part in research again
- For 75% of participants, it was their 1st time taking part in research.
- 93% Participa