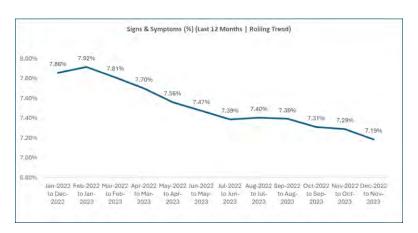

, if introduced, and whether this delivers any difference in our performance relative to peers and national benchmarks.

Our focuses of improvement have been process changes within coding and a wide-ranging educational approach, emphasising the importance of good medical documentation and coding. This includes discussions at medical Grand Rounds, meetings for governance leads, Medical Managers and Clinical Chairs. A marker of good documentation is the percentage of episodes which are coded as symptoms and signs rather than diagnoses (e.g. chest pain vs. angina)- lower is better.

Figure 1.4 shows a definite improvement in the form of trend downwards in this measure for HSMR data over the last year.

Fig 1.4 Percentage of Spells in Symptoms & Signs Chapter (Last 12 Months | Rolling Trend)



Looking at our SHMI data in Figure 1.5, the depth of coding (the mean number of additional codes above the acute diagnosis) which had been showing a decline appears to have plateaued for non-elective deaths and begun to reverse for elective deaths.



Fig 1.5 Depth of coding for Elective and Non-elective deaths (3-year trend)



The new admission documentation was implemented in early November. Due to the analysis and reporting time lag any effects will not be seen in the current data but we will update in the next report.

Over the same time periods Figure 1.6 shows an improvement in our in-month HSMR which is also reflected in the rolling 12-month trend for HSMR and the rising SHMI noted 6 months ago appears to have plateaued.







#### 1.2 Clinical review of outlying diagnosis group