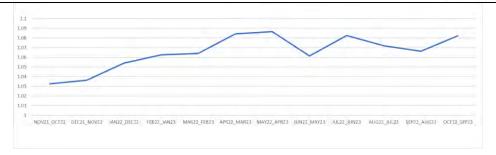

oms & Signs Chapter (Last 12 Months | Rolling Trend)



Looking at our SHMI data in Figure 1.5, the depth of coding (the mean number of additional codes above the acute diagnosis) which had been showing a decline appears to have plateaued for non-elective deaths and begun to reverse for elective deaths.



Fig 1.5 Depth of coding for Elective and Non-elective deaths (3-year trend)



The new admission documentation was implemented in early November. Due to the analysis and reporting time lag any effects will not be seen in the current data but we will update in the next report.

Over the same time periods Figure 1.6 shows an improvement in our in-month HSMR which is also reflected in the rolling 12-month trend for HSMR and the rising SHMI noted 6 months ago appears to have plateaued.







#### 1.2 Clinical review of outlying diagnosis groups and progress on actions

#### Palliative Care

Progress around system-level reconfiguring the local palliative care provision continues to be slow. We continue to work closely with our Colleagues at John Eastwood Hospice particularly in terms of education and understanding of Palliative, End-of-life and Last-days-of-life care at multiple levels in the Trust and also in primary care.

Palliative care does not provide the whole explanation of our position against national benchmarks and we continue to look for signals for focussed clinical reviews using triangulation of signals from HSMR, SHMI and CuSUM alert. A small number of these reviews have taken place but of particular note:

#### Fractured neck of femur

An extensive clinical re