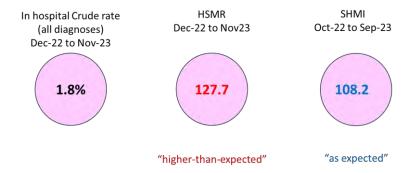

have been identified and we have received criticism following challenging inquests at the Coroner's Court. We acknowledge these problems and are well placed to respond to them. This report contains some analysis and reflections on our ongoing relationship with our local Coroner Services.

The Board is also asked to note our plans for the next year:

Complete tender and contracting process for provision of Mortality Intelligence

Complete migration of Mortality Review function onto DCIQ (Datix)

Review Mortality Management (Learning from Deaths) policy

Develop relationships with other key stakeholders (e.g. HMC, ICB)



# 1 Mortality Surveillance Data

# 1.1 Mortality data

The most up-to-date high-level Trust mortality data is shown below.

Fig 1.1 Crude and adjusted SFH mortality rates



HSMR (Hospital Standardised Mortality Ratio), SHMI (Summary Hospital-level Mortality Indicator)
These data should be taken in context of a higher-than-expected number of deaths both regionally and nationally according to Data from Office for Health Improvement and Disparities.

Fig 1.2 Excess Deaths East Midlands Jan 2022 to Dec 2023, All Persons



Fig 1.3 Total deaths East Midlands and England Jan 2022 to Dec 2023

| Region        | Registered deaths | Expected deaths | COVID-19<br>deaths | Excess<br>deaths | Ratio:<br>registered<br>/ expected |
|---------------|-------------------|-----------------|--------------------|------------------|------------------------------------|
| England       | 1,073,176         | 1,015,099       | 48,129             | 58,077           | 1.06