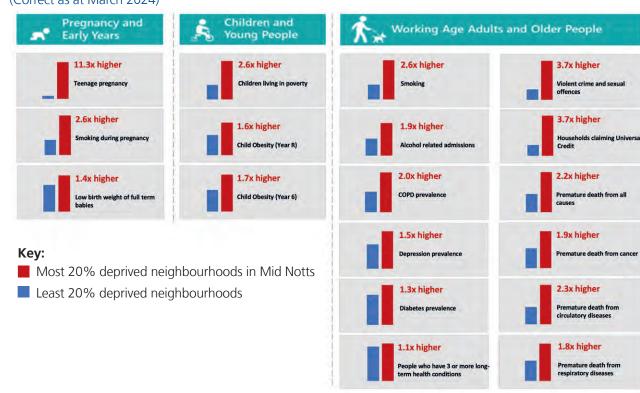

and that supports us to access additional resources when they become available.
- Improve the awareness of health literacy amongst our health professionals supporting them to equitably enable individuals to find, understand and use information and services to inform health related decisions for themselves and others.
- Conduct a review of outpatient patient leaflets and update these to equitably recognise the degree to which individuals have the ability to find, understand, and use information and services to inform health-related decisions and actions for themselves and others.
- Promote "it's OK to ask" to check that outpatients understand the information they are given.

### Latest Health inequality indicators between our most and least deprived communities (Correct as at March 2024)



# **Strategic Objective 4 Continuously learn and improve**

#### What does this mean for our patients and communities?

- Patients feel able to give honest feedback about their experiences and are actively involved in the design and implementation of pathways.
- Patients, carers and families are confident that issues they raise are properly addressed, within the right timeframe and clearly communicated.
- More patients will have the opportunity to take part in research.

#### What does this mean for our people and the organisation?

- Our people are empowered with the skills, experience and confidence for their role with timely access to training and development opportunities.
- All our people feel able to give honest feedback to improve the organisation and are confident that issues rai