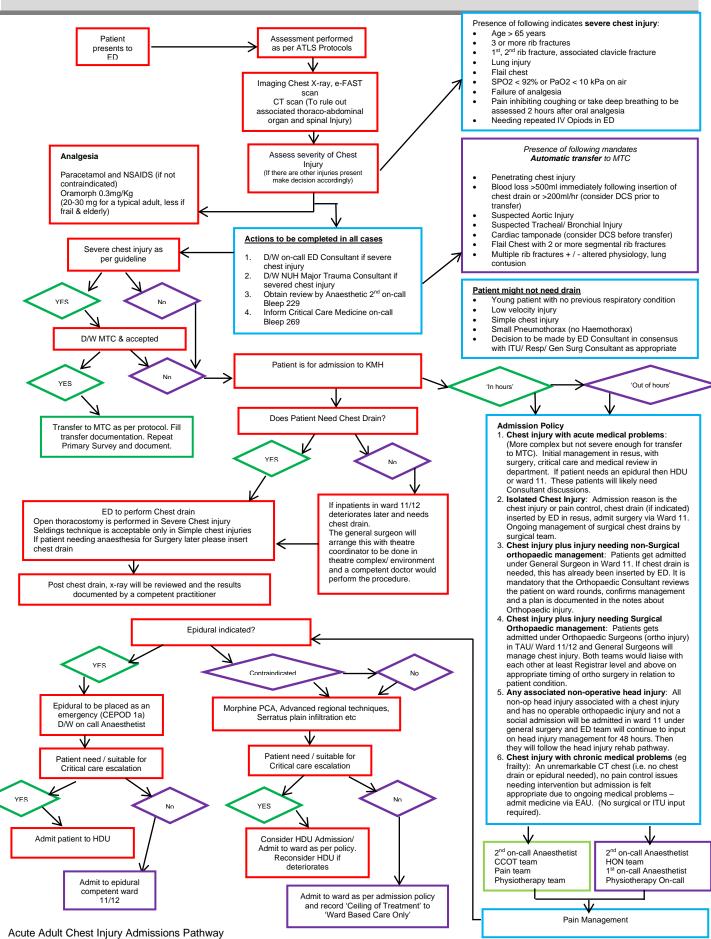

## TITLE: ACUTE ADULT CHEST INJURY ADMISSIONS PATHWAY

Emergency Department, Acute Medicine, General Surgery, Orthopaedics, Critical Care, Pain Team,
Physiotherapy, Respiratory

v3.0

Issued November 2022

Page 1 of 2

## TITLE: ACUTE ADULT CHEST INJURY ADMISSIONS PATHWAY

Emergency Department, Acute Medicine, General Surgery, Orthopaedics, Critical Care, Pain Team, Physiotherapy, Respiratory

| Document Category:                                        | CLINICAL                                                                                                                                                                                                                                                    |                                |                                            |                   |                           |
|-----------------------------------------------------------|-------------------------------------------------------------------------------------------------------------------------------------------------------------------------------------------------------------------------------------------------------------|--------------------------------|--------------------------------------------|-------------------|---------------------------|
| Document Type:                                            | PATHWAY                                                                                                                                                                                                                                                     |                                |                                            |                   |                           |
|                                                           |                                                                                                                                                                                                                                                             |                                |                                            |                   |                           |
| Keywords:                                                 | Severe; trauma; risk stratification; analgesia guideline; management;                                                                                                                                                                                       |                                |                                            |                   |                           |
| Version:                                                  |                                                                                                                                                                                                                                                             | Issue Date:                    |                                            | Review Date:      |                           |
| va.0                                                      |                                                                                                                                                                                                                                                             | 30 <sup>th</sup> November 2022 |                                            | July 2025         |                           |
| V3.0                                                      |                                                                                                                                                                                                                                                             | 30 November 2022               |                                            | July 2023         |                           |
| Supersedes:                                               | v2.1, Issued 13 <sup>th</sup> November 2019 to Review Date Sept 2022 (ext <sup>3</sup> )                                                                                                                                                                    |                                |                                            |                   |                           |
| Approved by (committee/group):                            | Surgery Divisional CG Group<br>Meeting                                                                                                                                                                                                                      |                                |                                            | Date<br>Approved: | 14 <sup>th</sup> Oct 2022 |
| Scope/ Target Audience: (delete as applicable / describe) | <ul> <li>Trust wide</li> <li>Emergency Department, Acute Medicine, General Surgery,<br/>Orthopaedics, Critical Care, Pain Team, Physiotherapy,<br/>Respiratory</li> </ul>                                                                                   |                                |                                            |                   |                           |
| Evidence Base/<br>References:                             | East Midlands Major Trauma Network guidelines<br>BOAST guidelines - 15                                                                                                                                                                                      |                                |                                            |                   |                           |
| Lead Division:                                            | Surgery                                                                                                                                                                                                                                                     |                                |                                            |                   |                           |
| Lead Specialty:                                           | General Surgery                                                                                                                                                                                                                                             |                                |                                            |                   |                           |
| Lead Author:                                              | Mr I Akhtar , Consultant in General Surgery                                                                                                                                                                                                                 |                                |                                            |                   |                           |
| Sponsor:                                                  | Surgery Division General Manager                                                                                                                                                                                                                            |                                |                                            |                   |                           |
| Name the documents here or record not applicable          |                                                                                                                                                                                                                                                             |                                |                                            |                   |                           |
| Associated                                                |                                                                                                                                                                                                                                                             |                                | Not Applicable                             |                   |                           |
| Associated Guidelin                                       |                                                                                                                                                                                                                                                             |                                | Adult Chest Trauma Risk Stratification and |                   |                           |
|                                                           |                                                                                                                                                                                                                                                             | Analgesia G                    |                                            |                   |                           |
| Associated Procedure(s)                                   |                                                                                                                                                                                                                                                             |                                | Not Applicable                             |                   |                           |
| Associated Standard Operating Procedure(s)                |                                                                                                                                                                                                                                                             |                                | Not Applicable                             |                   |                           |
| Other associated documents                                |                                                                                                                                                                                                                                                             |                                | Not Applicable                             |                   |                           |
| e.g. doc                                                  | umenta                                                                                                                                                                                                                                                      | tion/ forms                    |                                            |                   |                           |
| Consultation<br>Undertaken:                               | <ul> <li>General Surgery Consultants</li> <li>General Surgery Head of Surgery</li> <li>Consultant Anaesthetist (IG)</li> <li>Authors – Adult Chest Trauma Risk Stratification and Analgesia Guideline</li> <li>Surgery Division CG Group members</li> </ul> |                                |                                            |                   |                           |
|                                                           |                                                                                                                                                                                                                                                             |                                |                                            |                   |                           |
| Template control: v1.5 November 2019                      |                                                                                                                                                                                                                                                             |                                |                                            |                   |                           |