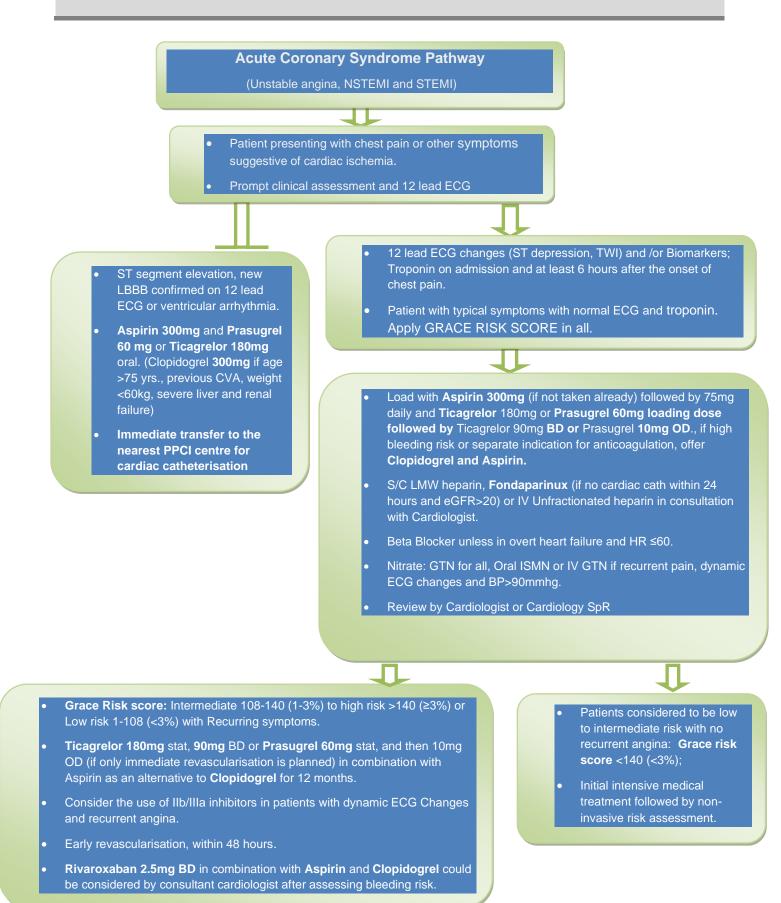

## TITLE: ACUTE CORONARY SYDROME PATHWAY

Prasugrel is not recommended in patient who are:

- >75 years old
- weigh <60kg
- a history of TIA or stroke and in medically managed ACS.

Risk of bleeding should be assessed.

Ticagrelor requires dose adjustment for renal impairment.

It is contraindicated in severe hepatic failure and concomitant potent CYP3A4 inhibitors (e.g., ketokonasole, Clarithromycin, Ritonavir, Atazanavir, nefazodone, Nefazodone) use. Ticagrelor should be used with caution in heart block and COPD/Asthma.

The use of Rivaroxaban in combination with Aspirin and Clopidogrel is not recommended in patients with his history of CVA/TIA